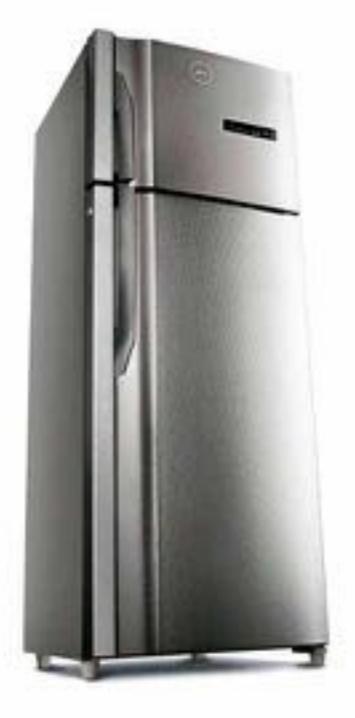

Genius single door refrigerator offers superior cooling and contemporary design to the entry level consumer. This product is an integration of advanced technology, modern design and consumer relevant space management. The contemporary look tends itself to be placed inside the living room, enabling the appliance to move out of the kitchen space.

Being catered to the entry level market, which is mainly a rational customer, functionality is an important part of this product. At consumer end, intuitive space management has been provided which offers maximum interior space and the largest inner door space management in this segment. The user benefits of this product are as follows: 12 Hours cooling retention in the entire refrigerator during power cuts, Fastest ice making time & two times faster bottle chilling., Contemporary Design with unique Aesthetic and recessed handle helped us control the cost of the refrigerator and hence made it more affordable to the masses. These innovations and hence the benefits are a winning combination of clear need identification and addressed in a cost effective, easy to use, highly effective yet sensorial pleasing manner. A combination of all this has offered users a genuine improvement in the quality of life led.