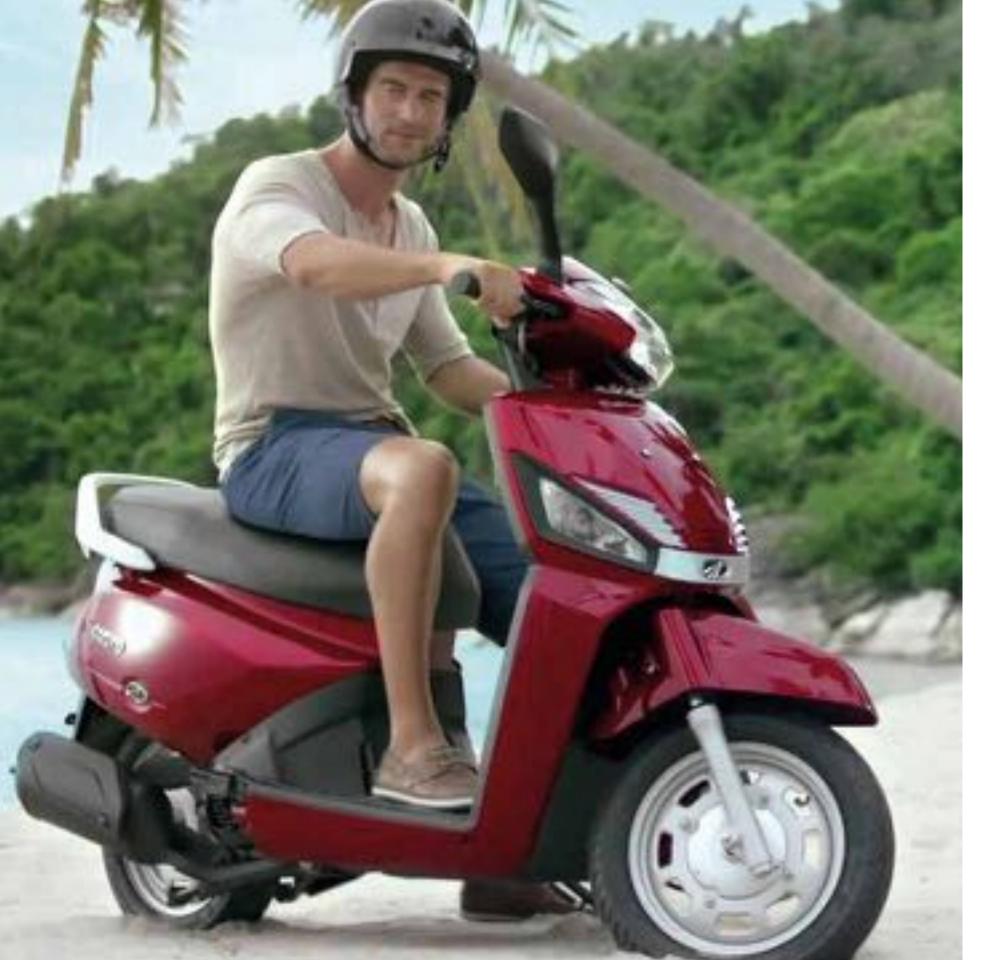

parts of the front and rear stand out independently but they also flow together to create a unified silhouette, which reminds you of a woman's stylish high-heeled shoe. Its distinctive and beautiful character line communicates the dynamic and glamorous look of the body as a whole and expresses Neoclassic feel that is different from a conventional classic style. A newly designed muffler that achieves excellent environmental performance and silencing performance has been adopted as well. User-friendly functions such as large storage space, convenient small- pocket and a seat that is easy to mount and dismount are specially designed with Indian lifestyle in mind. New seat design with plenty of cushioning and footboard designed for good leg reach to the ground make the scooter user friendly.



M/S. MAHINDRA TWO WHEELERS LIMITED **HEMANT PRABHUNE** 

### **MAHINDRA GUSTO**

The 'Mahindra GUSTO' is a gearless scooter with distinctive visual character and innovative features, such as 'seat-height adjustment' and a 'quick-storage pocket'. These features, along with a 'remote key' and 'find-me' lamps provide additional convenience to riders. This 110cc segment scooter is tuned for best-in-class handling, stability and ride comfort.

The powertrain in the 'Mahindra GUSTO' is a 4-stroke, 109.6cc M-TEC engine producing 6kW@7500rpm (equivalent to 8.16PS) and a maximum torque of 9Nm@5500rpm and has a CVT transmission, with an electric start. The vehicle has a 6 litre fuel tank capacity, a ground clearance of 165mm and is shod with 12" wheels with tubeless tires which enhances stability