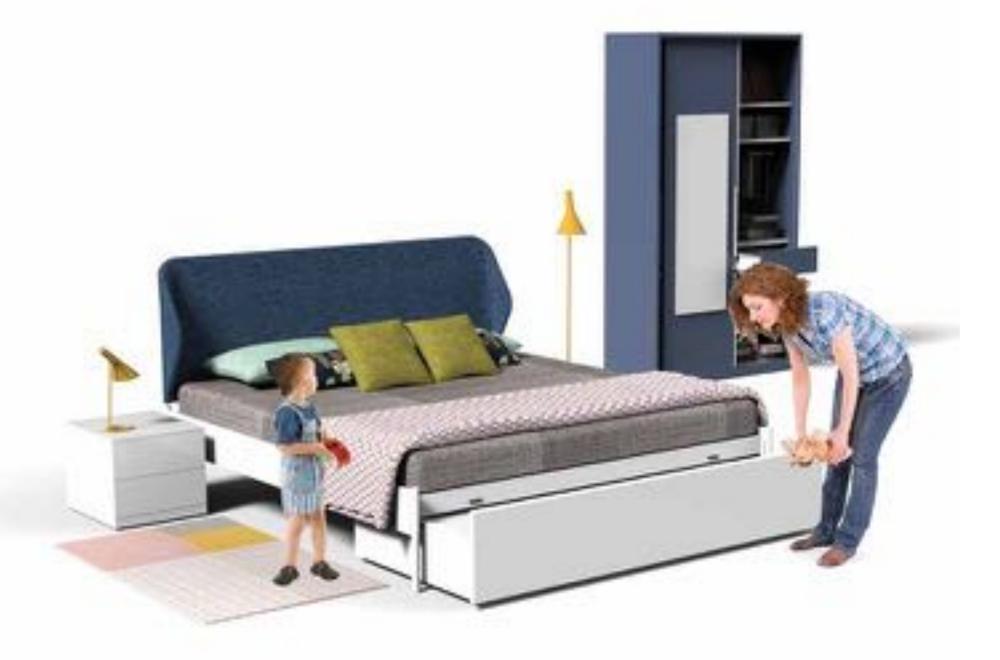

### **LIVA RANGE**

GODREJ INTERIO VAISHALI LAHOTI SHAH

Liva range is designed to suit the demands of modern living by offering configurable elements to adapt to the different activities that happen within the bedroom space. It is the first of its kind in its segment to have storage integrated bed and a sliding door wardrobe in steel.

Complete solution for compact bedrooms: The platform is suitable for compact rooms of 10'x10' as well as large rooms as 12'x16'. Effective saving of around 40% in the room because of the reduction of the aisle space required by the conventional wardrobe with hinged doors. Sliding Door Wardrobe In Steel - having two sections with individual locks and a secret compartment each - New way of storing, organizing and accessing sliding storage in steel single wardrobe ownership by two users. Complete mattress support – A flat surface instead of slats to give you a comfortable sleep and increasing the longevity of the mattress. Easy refurbishing & renewing. Dust Protection: Tailboard end storage with lid & brush rails on the wardrobe door. Safety: With no sharp corners, the range offers safety for your family especially for ones with little children around.