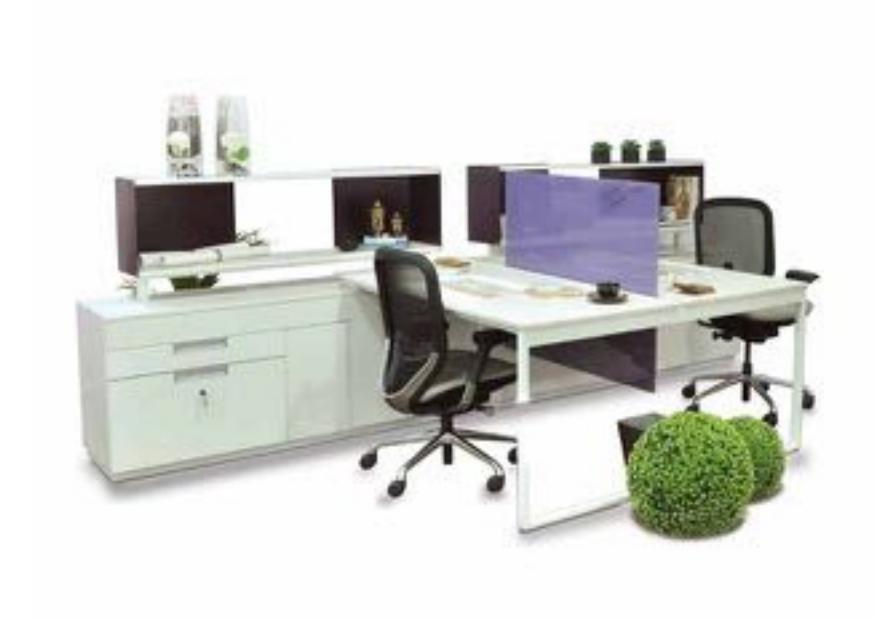

### **DFINE STORAGE BASED SYSTEM FURNITURE**

GODREJ INTERIO **DEVESH MISTRY** 

Dfine workstations give a home-office feel to its users, with complete control of how they would like to use the space around them. Dfine smartly uses storages and screens to carve out spaces and avoid a cubicle feel. Varied surface levels, intuitive storages, and display shelves adds to Dfine's product value.

Dfine offers 67 fabric colors plus 30 wooden finishes to suit most themes and intuitive spaces for photo frames, toys, souvenirs, and stationery. It consists of sliding & meeting desks, for quick meetings. Features 300mm separation between power and data wires to avoid interference. The entire system with seven configurations uses common storage drawers, internal wooden components, and inter changeable elements that makes the supply chain simpler, installation and service much easier. The product is a good example of frugal engineering design that makes it possible to avoid pressure die cast components passing the cost benefit to the customer. Dfine's pre-consumer recycled content is increased by 29.4% over a typical panel based system that uses much of aluminium and MS metal upright structures. whereas, Dfine intelligently uses wooden members as vertical load carriers with slender metal cross members to gain the advantage.