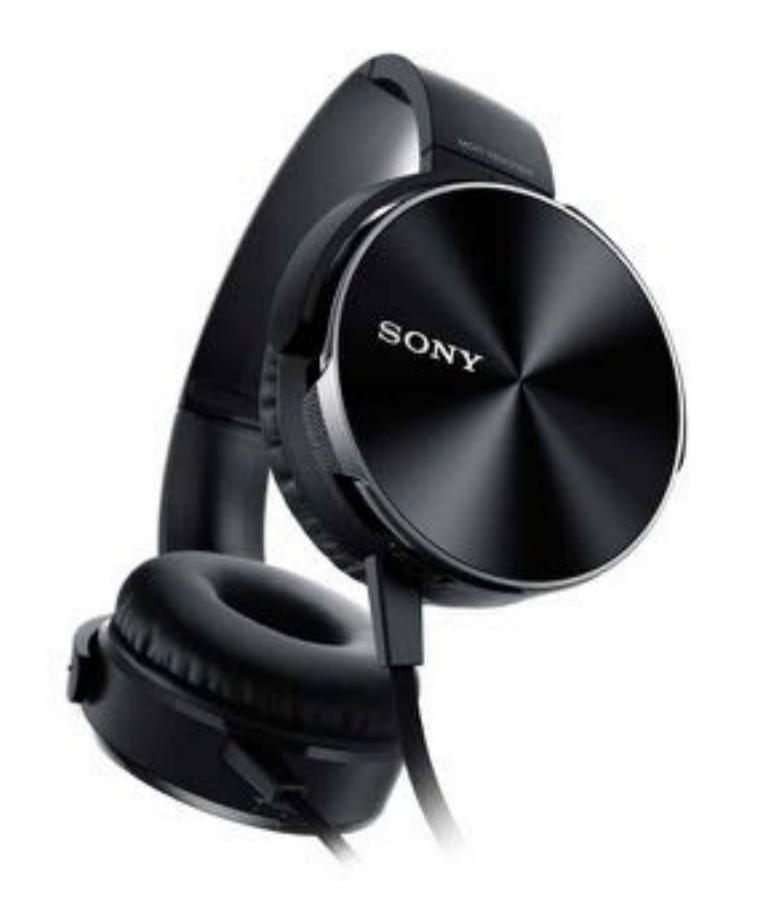

#### **EXTRA BASS HEADPHONES**

The MDR-XB450BV are Extra Bass headphones with a vibration feature for a more immersive experience. As the vibration synchronizes with the sound of the bass, users can feel pulsing sensations right against their ears as if listening to a live performance. This vibration feature is controlled via a rotatable ring.

The vibration feature enhances the listening experience by enabling users to feel the beat of the drums and bass as if they were live. The rotatable ring allows users to control the level of the vibrations intuitively. The rotatable ring has been placed at the outer edge of the headphones, making it easy for users to locate it and adjust the level of the vibrations. The ring integrates perfectly with the headphones into a single solid form. The ring adds to the visual appearance of the headphones as a decorative ornament.