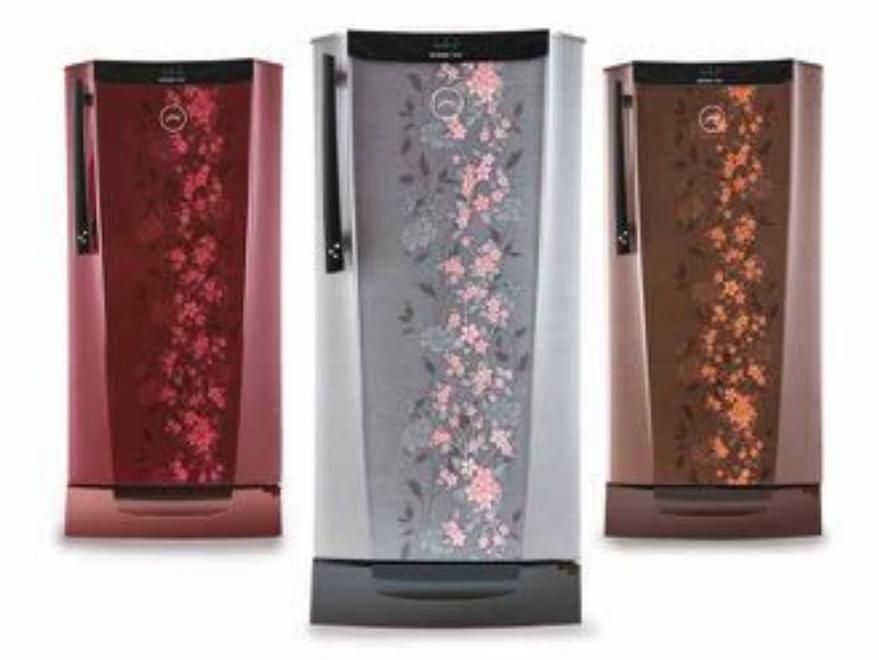

## **GODREJ EDGE DIGI** REFRIGERATOR **RANGE**

The Godrej Edge Digi direct cool refrigerator range, manufactured In India is based on direct cooling technology. It proves to be the best product in its category in the Indian Market. In terms of Energy efficiency, space storage solutions, and value for money. Designed for Consumers who can afford to buy a frost free refrigerator but cannot buy one due to frequent power cuts in their neighborhood.

Defrost control and auto defrost: Overrides ongoing defrost and Turbo Chill Mode for quick chilling. Most energy efficient: 5% higher energy efficiency than other 5 star rated refrigerators. Produced at "Platinum Green Co." certified manufacturing facility. Frost elimination: A photo sensor ensures frost elimination when the refrigerator usage is low, to avoid inconvenience of defrosting. Highest cooling retention during power cuts: Up to 24 hour cooling retention in freezer (\*condt. appl.). 10 Year rust free warranty & 10 year compressor warranty. Most organised space and storage efficiency in its category: The biggest crisper tray, largest freezer, 2.25 l aqua space in the door, dry store multi utility tray.