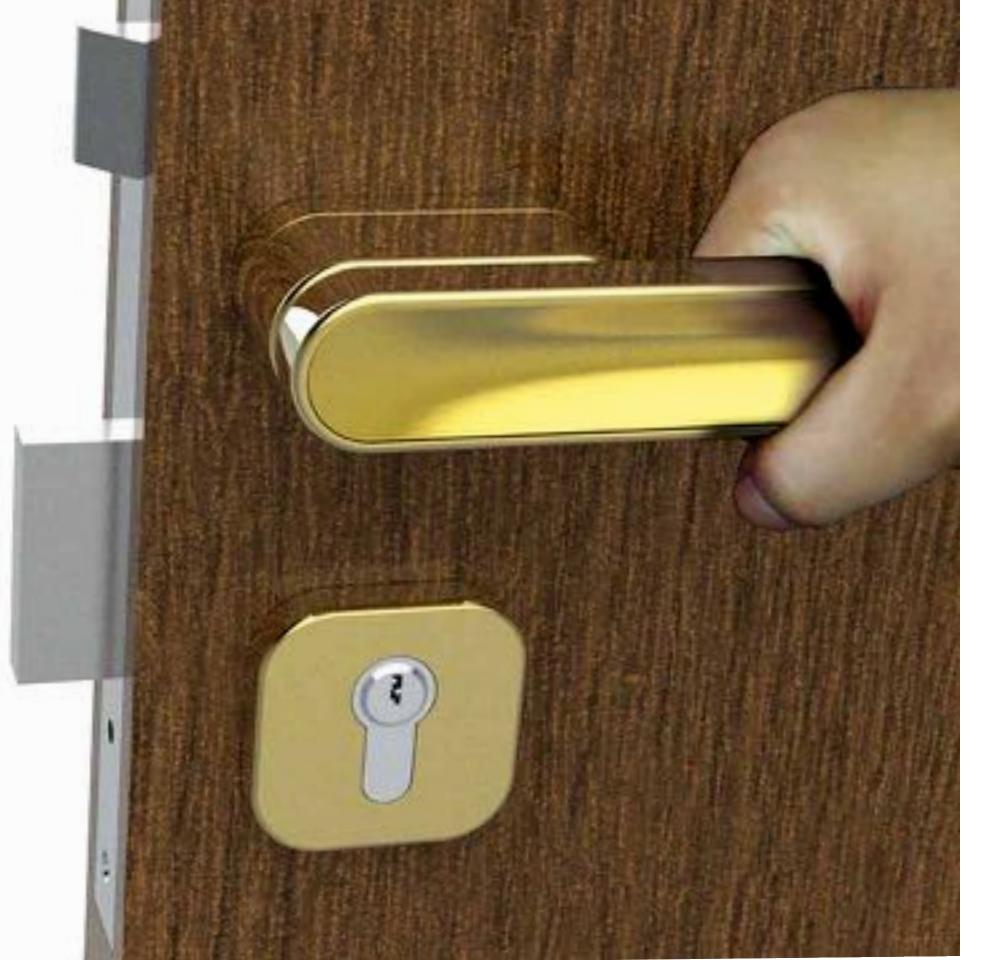

### **CAPSULE MORTISE HANDLE**

Capsule Mortise handle has been designed to satisfy aesthetics and enhance beauty of door decor. Concealed fixing screws provide clean look and enhance aesthetics. The product is intended for both outdoor and indoor applications like main door in residential and commercial establishments, bedroom doors, hotel room doors and Jewellery shops.

Unique Handle design in shape of Capsule with simple and robust concept and matte textured fascia makes its grip comfortable for users from all age groups. Rosette length designed to give the unique & contemporary look is kept at 30mm, reducing the consumption of raw material also giving a strong and sturdy look to the assembly making it never seen before style statement in mortise segment. Concealed fixing screws provide clean look when viewed from front. Difficult to open by regular means. Anti- theft screws ensure sturdiness and safe from vandalism and tampering. Suitable for left-handed and right-handed doors, inside and outside opening doors eliminating the need of two different variants. The Handle assembly is suitable for 28mm to 55mm thick doors covering large range of doors available in India. The soft edges with sufficient fillet ensure safety during usage.