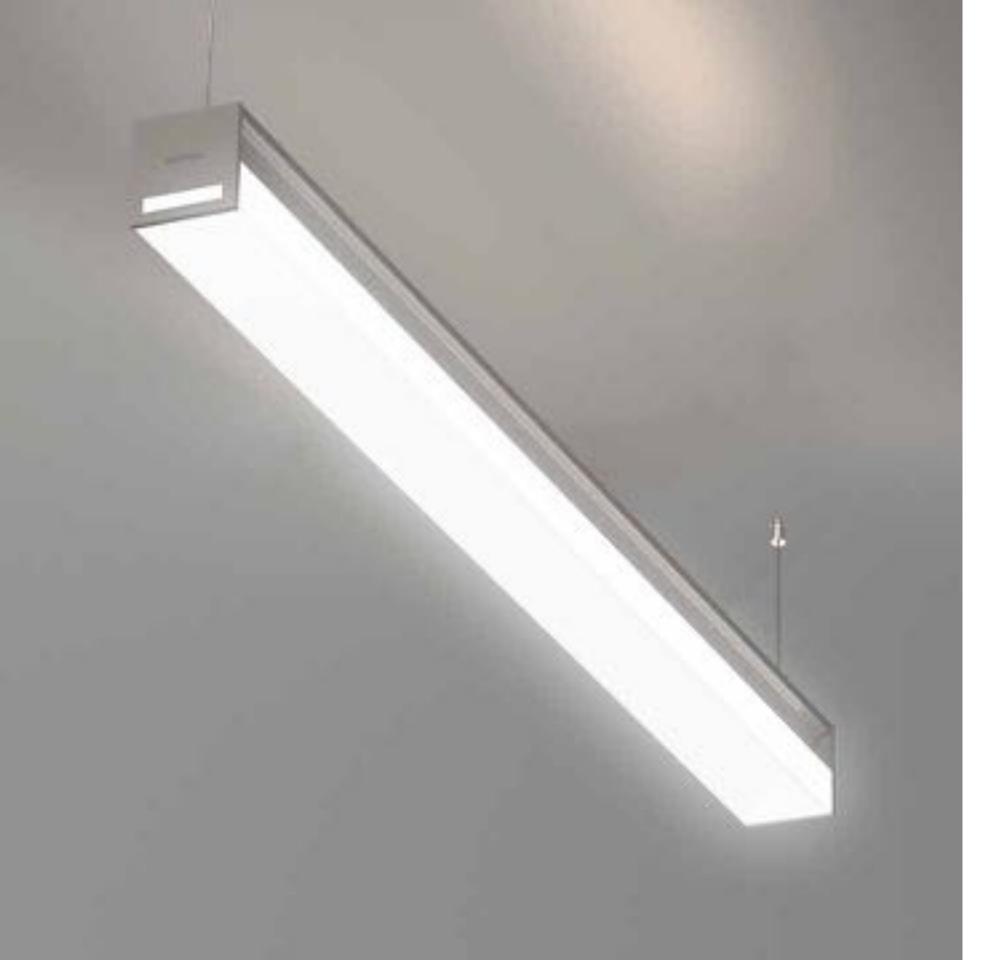

#### PIE LED

Pie LED is exceptionally designed suspended LED luminaire, its minimalistic contemporary look along with straight crisp lines, seamlessly connects and aligns with the architecture while the impressive linear reflector gives your space the undivided attention. Create a beautifully illuminated visual 'light line art' in workspaces. Open dynamic offices are the new-normal. Keeping things straight & simple, flexible & adaptable that symbolizes a no waste new age ethics.

PieLED is a LG7 guideline approved luminaire that creates volumetric lighting more of uniform illumination, extending beyond the work plane. It's 30% upward lighting leads to correct lighting level of the ceiling, reducing cave effect, less shadows and a relaxed and stress free work environment. Pie LED embraces green with its high efficiency LEDs that saves upto 50% energy of the workspaces. Pie LED displays its extra-ordinary style and higher efficiency and breaks away from the mainstream lighting system. Its contemporary and minimalistic design adds a new dimension to workspaces. Pie LED's minimalistic, contemporary aesthetics has straight crisp lines, seamlessly connects and aligns with the architecture while the impressive linear reflector gives office space the undivided attention.