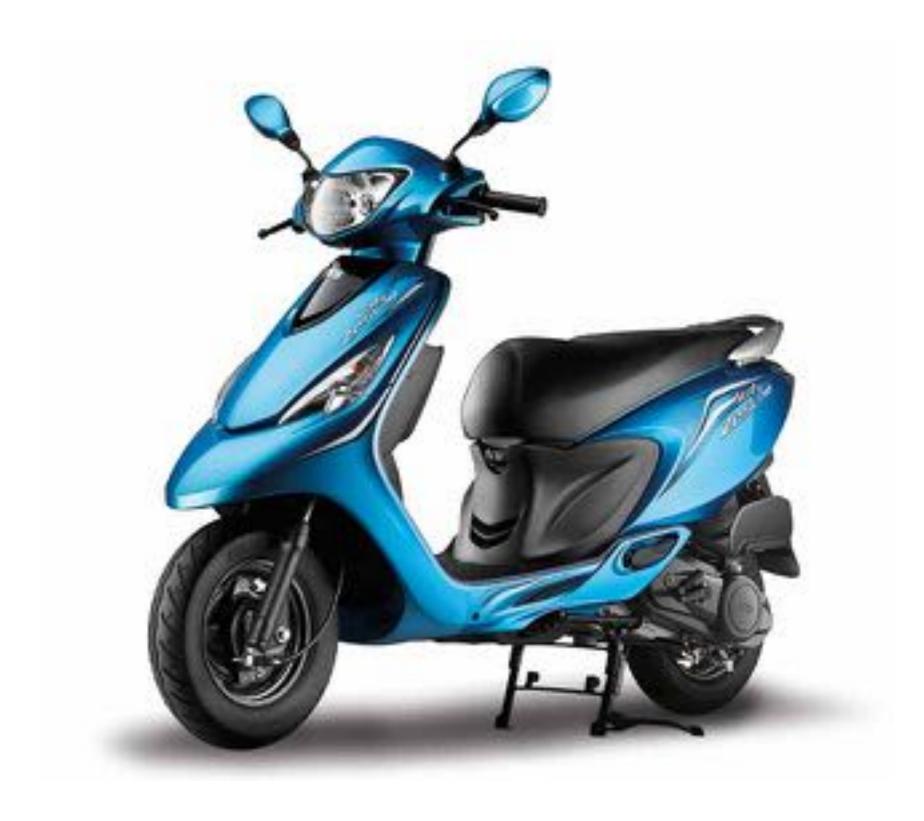

RFORMANCE in the commuter entry level segment of motorcycles.

The Star City+'s first and foremost goal was to offer performance with style, in a market flooded with multiple choices in the segment. hence, to meet this demand, TVS has stepped into the new design language of 'continuous flow motion design'. The body of the motorcycle has been carefully chiselled and toned to give it a solid, muscular yet a flair of 'stylish vehicle' look. The tank is specially designed with a carved knee recess for comfortable ergonomics. The headlamp and the tail lamp have been given a very generous volume for better and controlled light flooding. The seat is designed to give the utmost level of comfort with a stylish dual texture. The 3D chrome brand logo adds a premium feel to the entry level commuter.



TVS MOTOR COMPANY LTD. **ELIAS C ABRAHAM** 

#### **TVS SCOOTY ZEST 110**

TVS Scooty Zest 110 is created keeping the requirements of new-age Indian women in mind. While the vehicle dimensions complement her riding ergonomics, its superior performance propels her ahead of everyone. With best-in-class pickup, handling, storage and mileage - the scooter excels in all departments like its confident rider.

Scooty Zest 110 is designed to make every ride full of fun, excitement, Comfort with best-in-class mileage. It offers a unique balance of paradoxical user needs. It is designed to marry best power delivery with best fuel efficiency, largest storage space with right compact size. Car-like back-lit speed-o-meter, sharp and bold boomerang profile, leaf-shaped mirrors, bold metallic colors ma