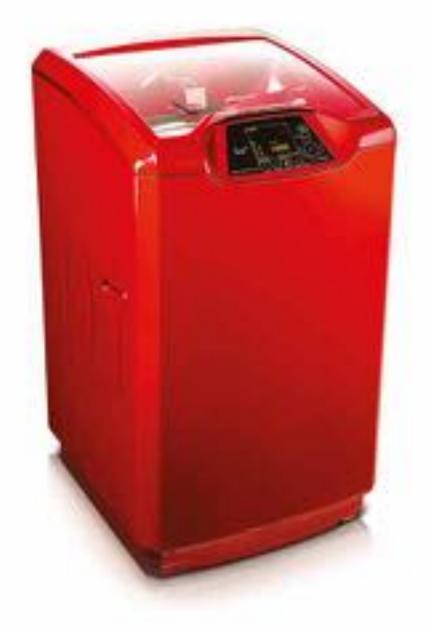

## **GODREJ EON FULLY AUTOMATIC TOP LOAD WASHING MACHINE RANGE**

Godrej EON Glitz is a fully automatic top loading washing machine available in a capacity range from 6.2 - 7.2 kg with user friendly and technologically advanced features like - 'U-Sonic' stain remover (patented), Dynamic Aqua Control (patented), cloth load indicator and inbuilt water heater. Designed mainly for Young Working couples across pan Indian.