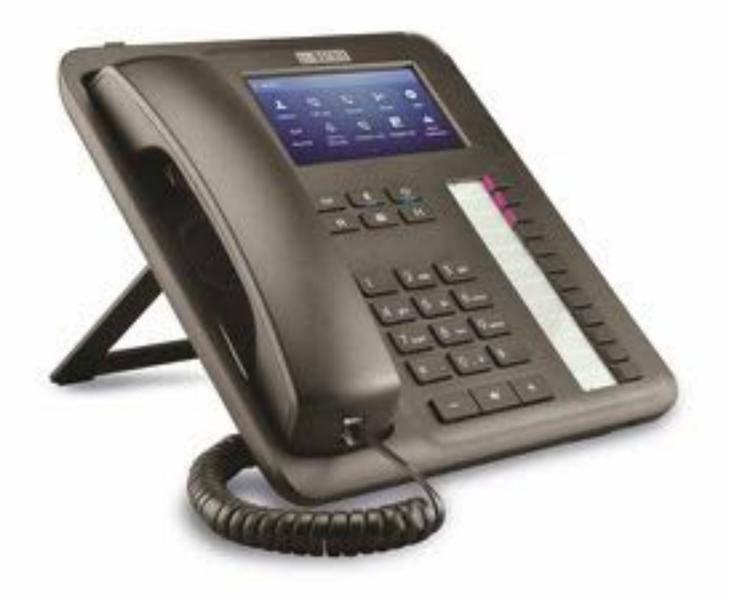

## **SPARSH VP330**

Matrix presents SPARSH VP330E is an intuitive touch screen IP phone integrating the traditional desk phone and 4.3 inch vivid color display in a single device. With On-Screen BLF keys, presence and Power over Ethernet (PoE), offers productivity features for speed of operations and collaboration. Thus, making it an ideal choice for reliable and flawless communication.

4.3" Large color touch screen display. Fixed function keys – hold, transfer, conference, voice mail, headset, mute. On-screen BLF monitoring – 18 contacts. Built-in 12 DSS keys for feature, line, extension. Power over ethernet (IEEE 802.3af). Codecs : G.711(A/μ), G.722, G.723, G.729. SRTP ,QoS, AEC, AGC. Certification : CE, FCC-15, RoHS. Seamless feature integration with matrix Eternity. Digest authentication using MD5.