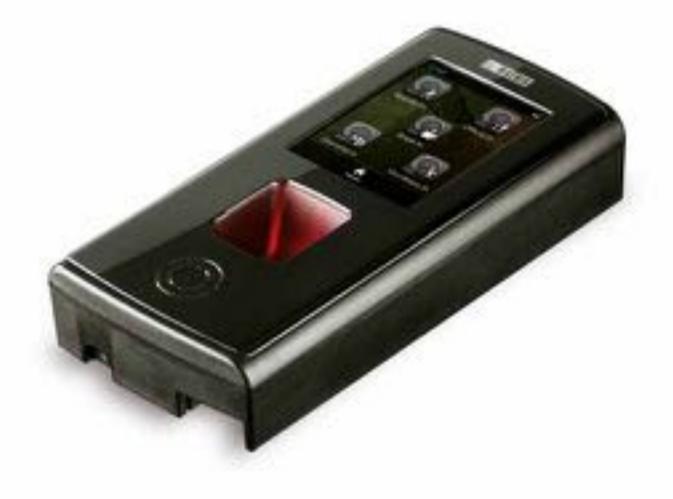

#### **COSEC VEGA FAX**

Matrix COSEC VEGA FAX is a premium access control and timeattendance door controller engineered with careful blend of aesthetics, size, connectivity, reliability and ease-of-use. Fingerprint, RF cards, IP65, PoE, touchscreen and wireless connectivity of COSEC VEGA FAX offers fool proof solution for enterprises.

Excellent Design: Cosec Vega door controller is a well-engineered product with 3.5" touch screen display, IP65 rating and multiple connectivity options in a compact design. Better Capacity: Cosec Vega door controller supports up to 50,000 users and 500,000 events storage. It can store up to 9,600 fingerprint templates in the sensor memory and 100,000 fingerprint templates in device memory. Advanced Connectivity: Cosec Vega door controller offer multiple wired and wireless options such as Ethernet, Wi-Fi and 3G/4G for communicating seamlessly with the central Cosec server. Versatile Readers: Cosec Vega door controller supports 3 types of credentials - Fingerprint, RFID Card (EM Prox, HID iCLASS, Mifare and HID Prox) and PIN. Easy Operation: Cosec Vega door controller has a user friendly GUI, which perform various access control, time-attendance and user enrolment functions directly from the display. Various Interfaces: Cosec Vega door controller has a builtin door relay, door status, exit switch and exit reader ports for access control application.