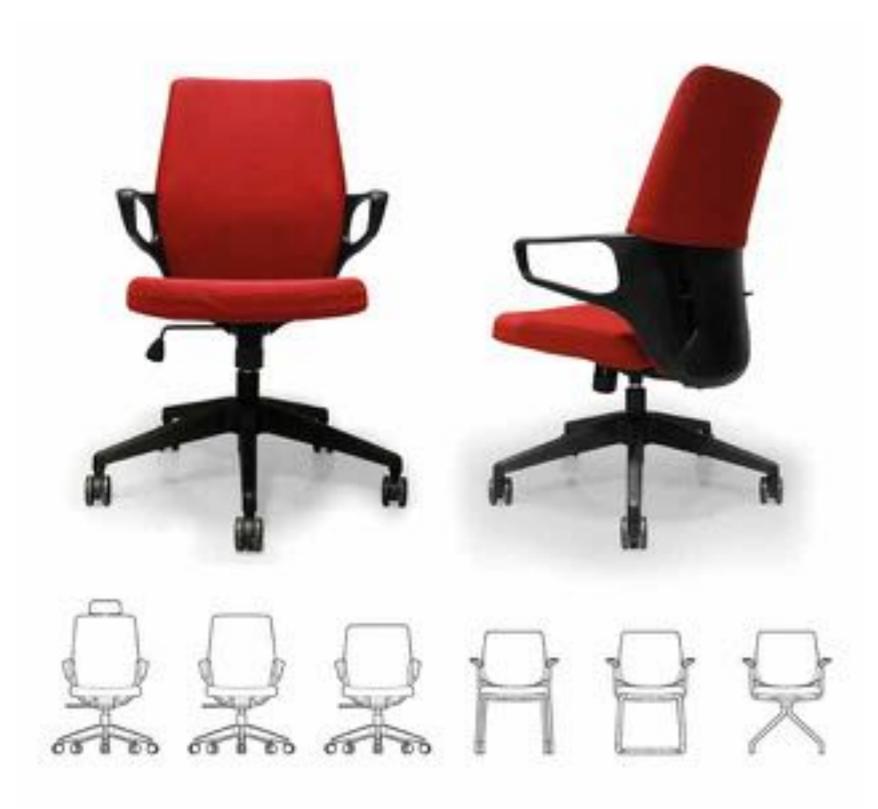

#### **ONAIR**

OnAir is a simple, stylish and sophisticated task chair which combines excellent comfort, support, aesthetics, functionality and intuitive adjustability. It redefines the visual language of a task chair through amalgamation of all functions into an integrated form leading to its iconic character.

A holistic approach in designing of OnAir Chair is apparently visible in its first look itself. Ergonomically contoured back and seat, armrests integrated with back, multiple adjustments, automatic weight balancing back tilt mechanism, height adjustable lumber support etc. provide a very comfortable seating. The backrest profile of OnAir along with the integrated armrests is very distinct and contemporary in style. OnAir supports a large range of adjustability in terms of seat height therefore is suitable for wider percentile of users. The lever handle for height adjustment has a inbuilt pictogram for normal users and brail instructions for users with impaired vision. All the components in OnAir are replaceable and can be easily disposed off. Automatic weight balancing mechanism can support users with weights ranging from 45 kg to 120 kg without the need to adjust.

MARUTI INTERIOR PRODUCTS PRIVATE LIMITED NIRBHAY P. LUNAGARIA