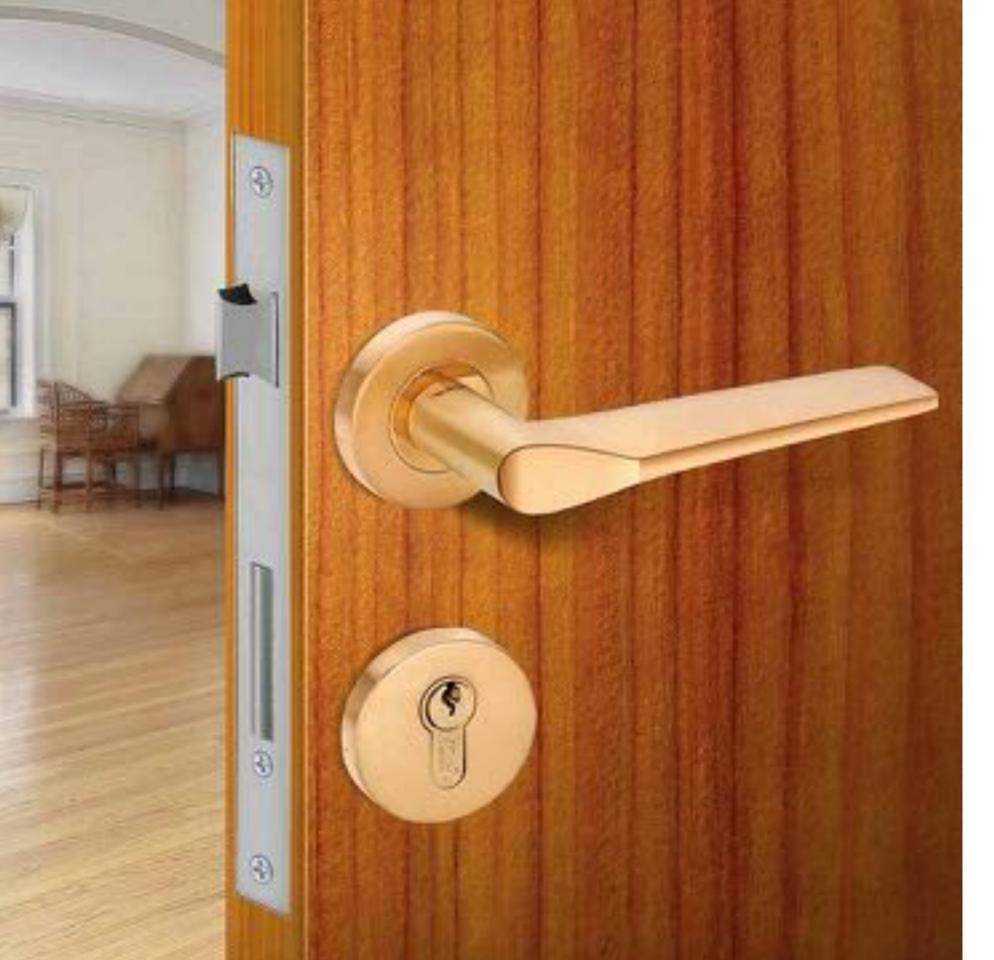

### **CAPSULE MORTISE HANDLE**

Capsule Mortise handle has been designed to satisfy aesthetics and enhance beauty of door decor. Concealed fixing screws provide clean look and enhance aesthetics. The product is intended for both outdoor and indoor applications like main door in residential and commercial establishments, bedroom doors, hotel room doors and Jewellery shops.

Unique Handle design in shape of Capsule with simple and robust concept and matte textured fascia makes its grip comfortable for users from all age groups. Rosette length designed to give the unique & contemporary look is kept at 30mm, reducing the consumption of raw material also giving a strong and sturdy look to the assembly making it never seen before style statement in mortise segment. Concealed fixing screws provide clean look when viewed from front. Difficult to open by regular means. Anti- theft screws ensure sturdiness and safe from vandalism and tampering. Suitable for left-handed and right-handed doors, inside and outside opening doors eliminating the need of two different variants. The Handle assembly is suitable for 28mm to 55mm thick doors covering large range of doors available in India. The soft edges with sufficient fillet ensure safety during usage.