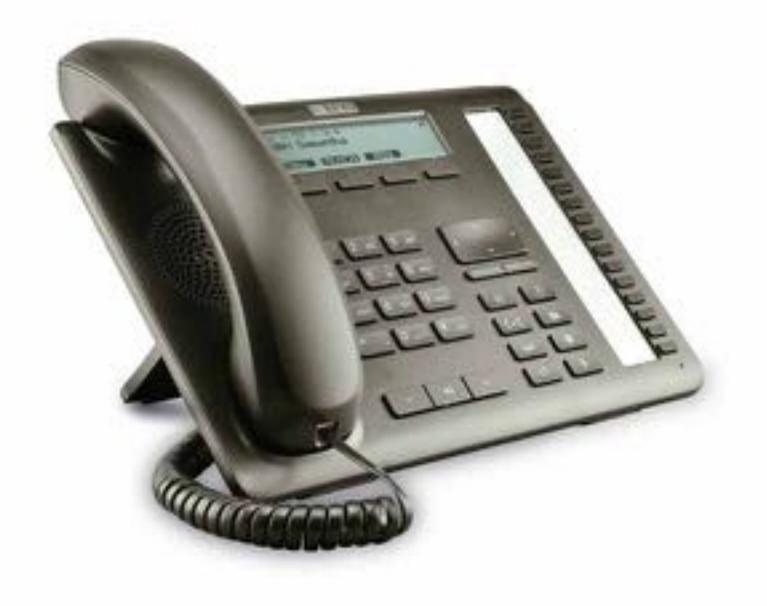

#### **SPARSH VP510E**

SPARSH VP510E is a premium proprietary IP phone sets the benchmark for quality performance with elegant design and crystal-clear voice. It features a vivid LCD graphical display, context sensitive keys, Direct Station Selection(DSS) keys, High quality full duplex speaker phone and high definition audio quality.

4 context sensitive keys. Fixed Function keys (with LED) - Voice Mail, Mute, Do Not Disturb, Headset, Speaker. Fixed Function keys (without LED) - Hold, Conference, Redial, Transfer. Built-in 16 DSS Keys for Feature, Line, Extension. Message wait and Ringer Lamp. Add- on DSS expandable module.. Polyphonic Ring Tune. Seamless feature integration with Matrix Eternity. Codec: G.711 (A/μ), G.722, G.723, G.729, ILBC. Power over Ethernet (IEEE 802.3af). Certification: CE, FCC-15, ROHS. SRTP ,QOS, AEC, AGC.