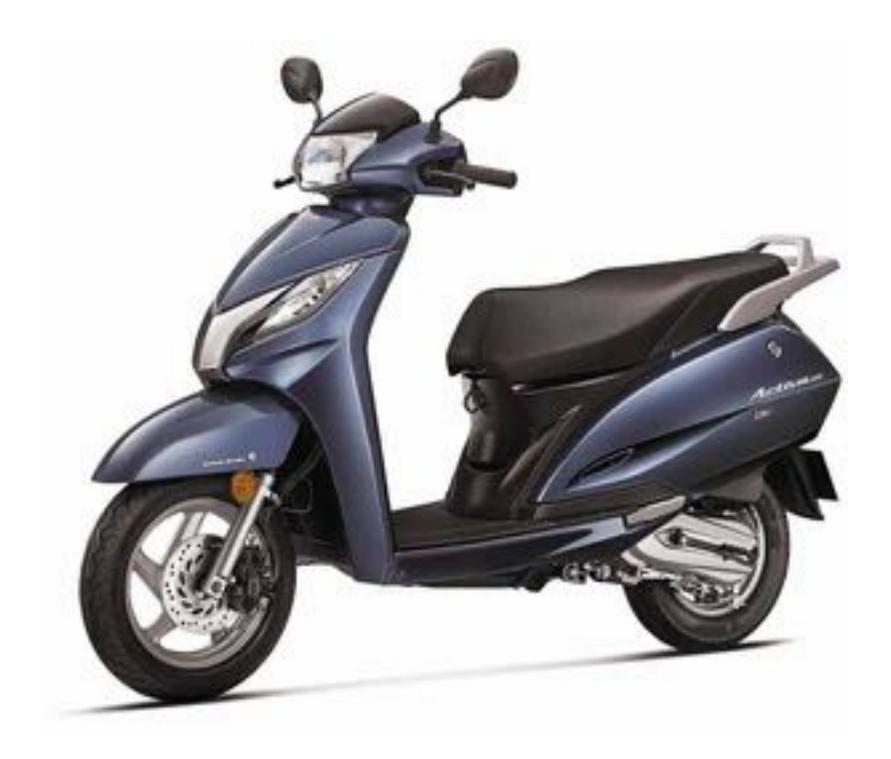

# ACTOWOTOW SPOYE SPORT

ACTIVA 125
YAMAHA CYGNUS ALPH
YAMAHA FZ
MARUTI CELERIO
TOYOTA ETIOS
TVS STAR CITY+
TVS SCOOTY ZEST 110

AVANTI
ALTO K10
SALUTO
FASCINO
MAHINDRA GUSTO
MAHINDRA MOJO
CIAZ

HONDA MOTORCYCLE & SCOOTER INDIA PVT LTD YASUSHI TATEISHI

#### **ACTIVA 125**

The Activa-125 features all the modern tech; digital meter, combined braking system (a honda innovation), and honda's Eco Technology (HET). The sporty presence is cherished with comfortable leg space and stylish utility grab rail. The mixed material construction makes it balanced for maximum efficiency.

125CC HET engine provides effortless smooth riding and powerful punch even with a slight twist of wrist, without compromising on the mileage. It is aerodynamically tested for less air drag, which further enhances fuel economy. Telescopic front suspension and rear shock absorbers, coupled with underbone type chassis improves handling on any kind of roads. The setup can withstand all the Indian bad road conditions with a glide. The seats are comfortable and well cushioned for both the rider and pillion. Front Disc brake with Combined Braking System provides safe and accurately responsive braking in sleek situations. Digital Meter gives all the riding information the user needs, and also a feature rich experience. Large under seat storage area for almost anything user wants to put in. along with a very large foot - board area far tall rider's comfort. A muscular stylish grab rail that is functional as well.