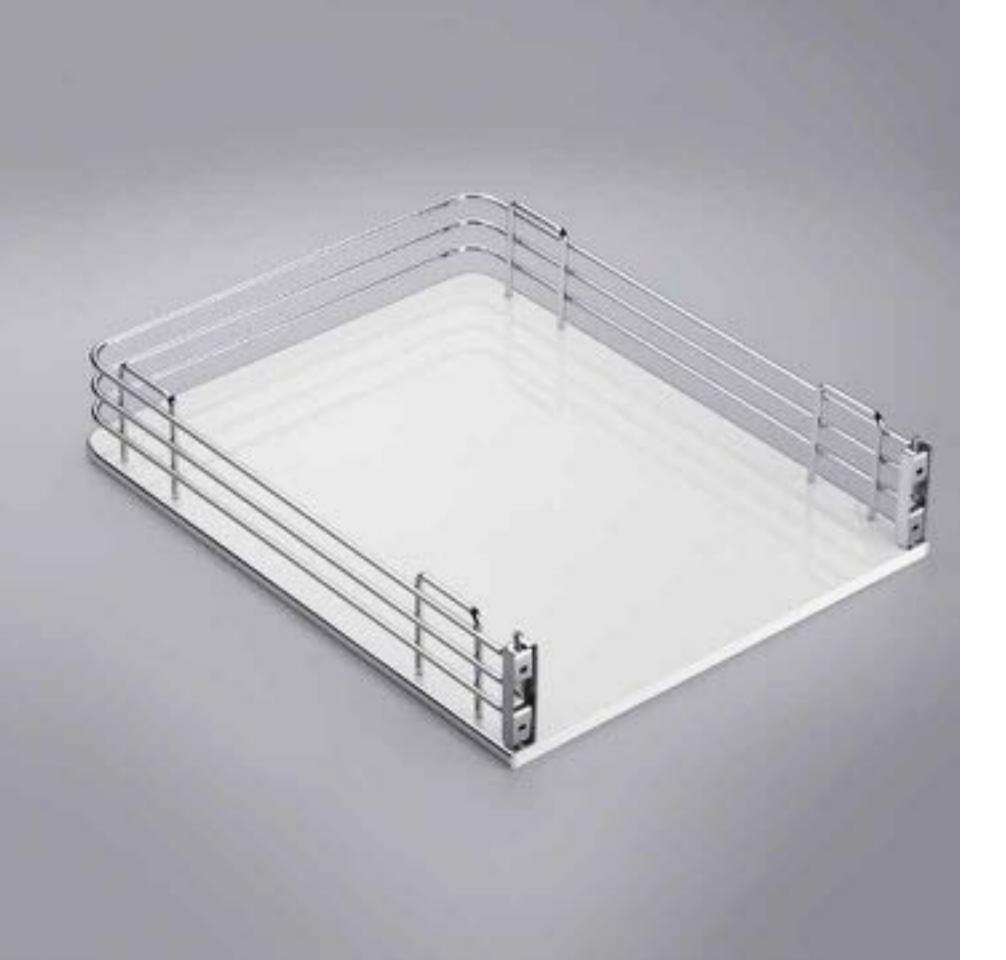

### **FLEXIFIT BASKET**

The Flexifit is an innovation for evolving life. Its smart Facia Fitting system gives total control in the hands of an expert to adjust and align the Flexifit Basket horizontally and vertically, even after the facia is already screwed with no extra holes to be drilled or additional fittings required.

There is a Flexifit System for 2- way micro fascia adjustment (Horizontal & Vertical). The combination of high gloss wood base, S.S Wire grid & edge bidding contribute more to the aesthetics of Flexifit Basket. Flexifit Basket is crafted with 12mm thick pre-laminated MDF (Medium Density Fibreboard), UV coated and exterior grade. We are specifically using 6 mm Wire grid, for its aesthetic appeal & it gives excellent strength to Flexifit Basket.

#### LABGUARD INDIA PVT. LTD. PRAKASH SANSARE