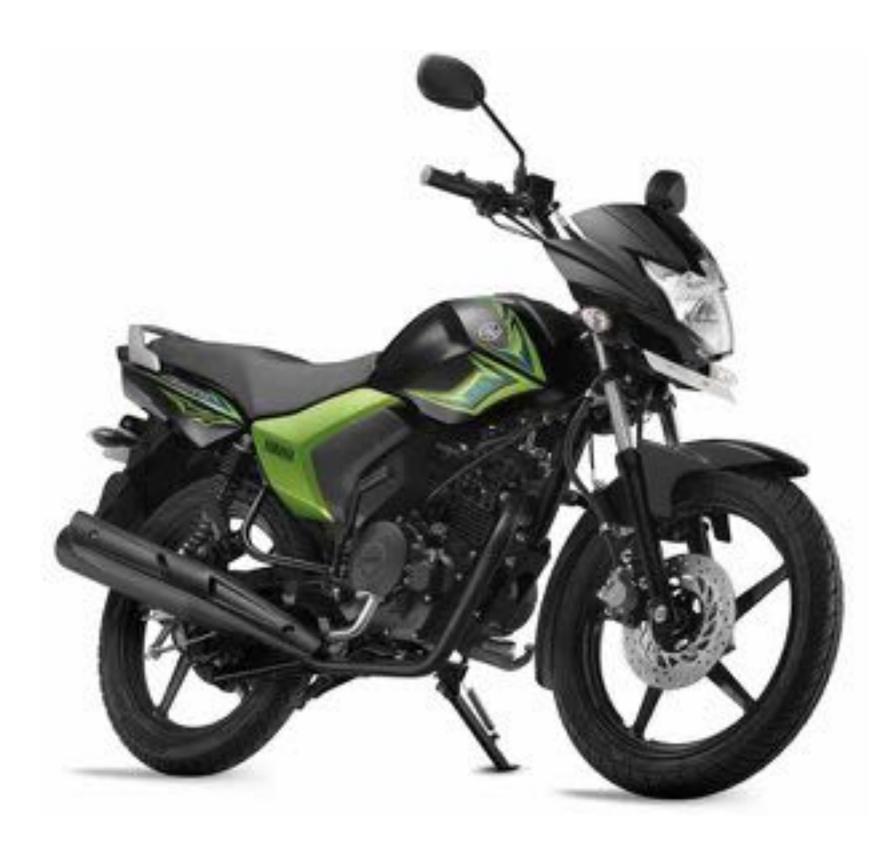

rs visual presence similar to vehicle from one higher segment. 1000cc K-series engine add to the joy of driving.

The Alto-K10 sports a bold new look. The sharp aerodynamic lines running along the side, sweptback headlamps compliment the sportiness of the car. The energetic lines, flowing curves and exciting play of surfaces with the new piano black finish make the interior seem more premium and sportier. Overall compact design with unique packaging provides ample space along with excellent city as well as outdoor driving experience, thereby making it possibly the best entry level compact hatchback. The vehicle gives the buyer the satisfaction of excellent bang for their buck. Ownership experience is further enhanced by Maruti Suzuki's excellent after-sales service and best resale value.



INDIA YAMAHA MOTOR PVT LTD MR. HIROYUKI HISHIKI

#### **SALUTO**

Saluto is a 125cc family motorcycle, a reliable partner in the daily lives of Indian customers with its high level of practicality and mileage at an affordable price. Customers may share this motorcycle among family members and friends for office commuting purposes, family drop offs & pickups, or shopping.

For the comfortable tandem riding, especially for women who often ride side-saddled on the tandem seat, a wider seat and a smooth finished grab-bar in a shape that is easy for women to grab is developed. Plastic resin tank cover is newly arranged around the fuel tank, to reassure the modern design which cannot be achieved with iron tank. The Fullenclosing plastic resin chain case protects the chain from water and mud. T