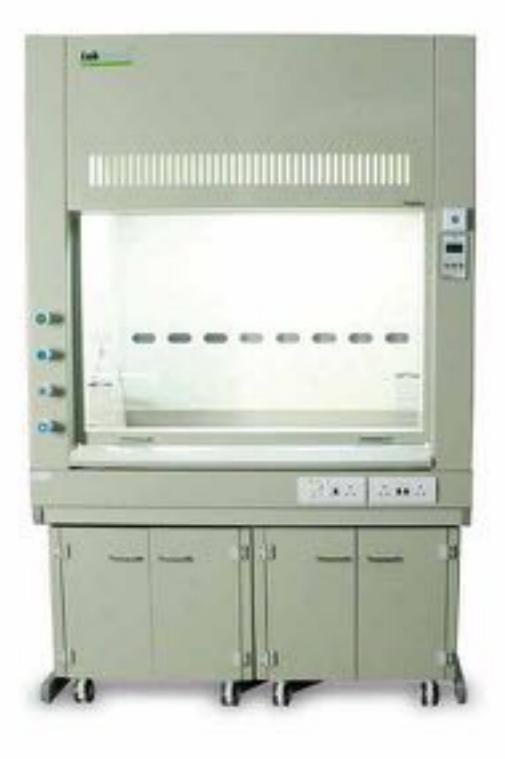

### 'POLYPRO' SERIES PP FUME HOOD

Fume Hood is used in labs by scientist. It is not safe to carryout Chemical reactions in open space, hence those are carried out in Fume Hood. PP Fume Hood is used in labs where there is extensive corrosive environment. These are ventilated cupboards with additional facilities & is safety equipment also.

Fume Hood is made from Imported Polypropylene sheet. 100% UV protected. Also these sheets are Chemical resistant, Superior stress crack resistance, Long service life, Superior notch impact strength and enhanced rigidity. So 100% safe in the corrosive environment. Active Kinetics Exhaust System with Interstitial 3 point suction system with baffle to ensure smooth and immediate exhaust of fumes. Easy for maintenance in all respect. Tube light replacement, damper adjustment, drain line access. Sash with polycarbonate sheet with timer belt & it is counter balanced with the weight. Heavy duty timer belt is used as sash rope which has estimated life of 10 years. 2 counter weights instead of one so double safety if sash fails. Base cabinets also made from polypropylene sheet & these are on castors, so easily movable.