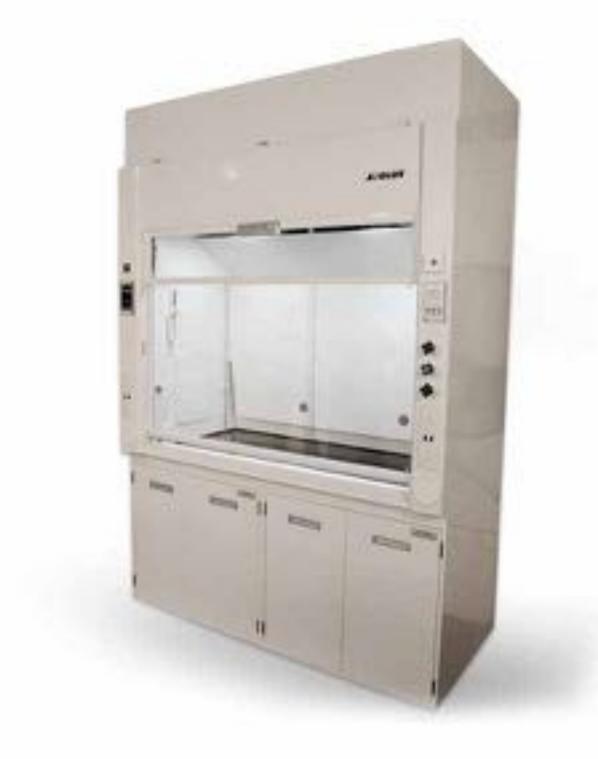

### **AEOLUS**

Aeolus is a platform-based design which is exceedingly safe, ergonomic, aerodynamic and easily serviceable. User-safety is guaranteed by fume containment and robustness of less than 0.01 ppm in compliance to ASHRAE-110 and BS-EN-14175 standards. Its green quotient and integration with indigenous technology have won it many accolades in the scientific community.

Aerodynamic Design: Aerodynamic airfoil and sash profiles with bafflearrangement controls fume turbulence through a laminar air-flow. Top-baffle and top deflector-vein facilitates containment through an air curtain ensuring extreme robustness. Energy smart: LED Lights, intelligent co- ordination of auto-sash and vav system conserves energy by reducing the exhaust of conditioned air from laboratories enhancing safety and energy efficiency. Blaze Control: Auto-modular ABC powder based Fire extinguisher integrated with aeolus ensures protection against fire hazards. User Utilitarianism: Electric-Hatch, Temperature-Indicator with wire-management, derived from understanding user behavior powers a hassle-free way of working. Auto-sash mode facilitates easy experiment setup while Manual-mode facilitates unintrusive monitoring.