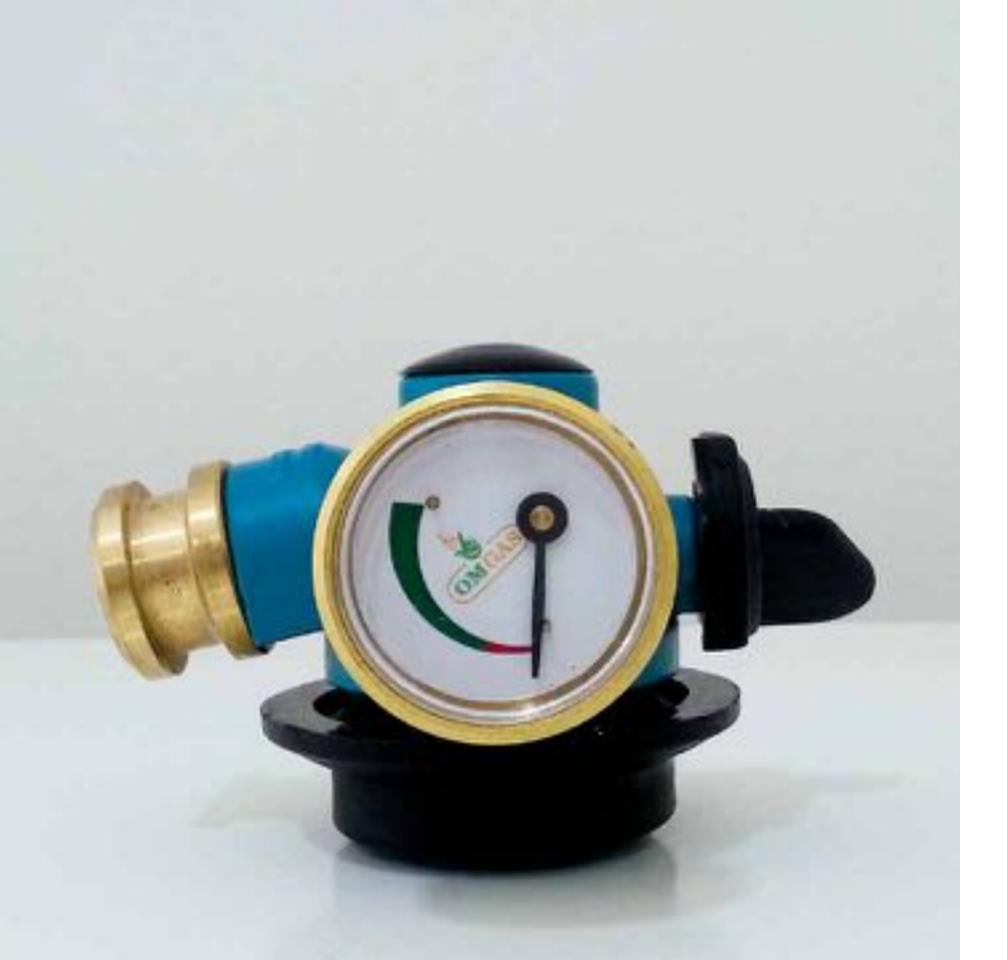

#### **GAS SAFETY DEVICE**

Every household uses LPG cylinder and regulator in their kitchen. The present system lacks any safety feature to arrest leakages from pipeline or hazard caused due to failure of regulator. Gas Safety device has the unique feature to shut off the gas from cylinder in both the cases of mishap.

Gas Safety Device has an excess flow check feature which shuts off the gas in case of any leakage due to cracks or rupture in LPG hose pipe or its sudden removal from the nozzle of regulator or gas stove. It comes with a pressure indication device which gives an approx. indication of the content of LPG inside the cylinder. The device comes with the feature to check or verify even minor leaks in the LPG system. The device comes with a double sealing protection i.e even if the rubber seal of LPG valve of cylinder is damaged or not present the Gas Safety Device prevents leakage of any kind from the LPG valve. The device fits the same way LPG regulator is used to fit on the cylinder valve, hence very easy to use.