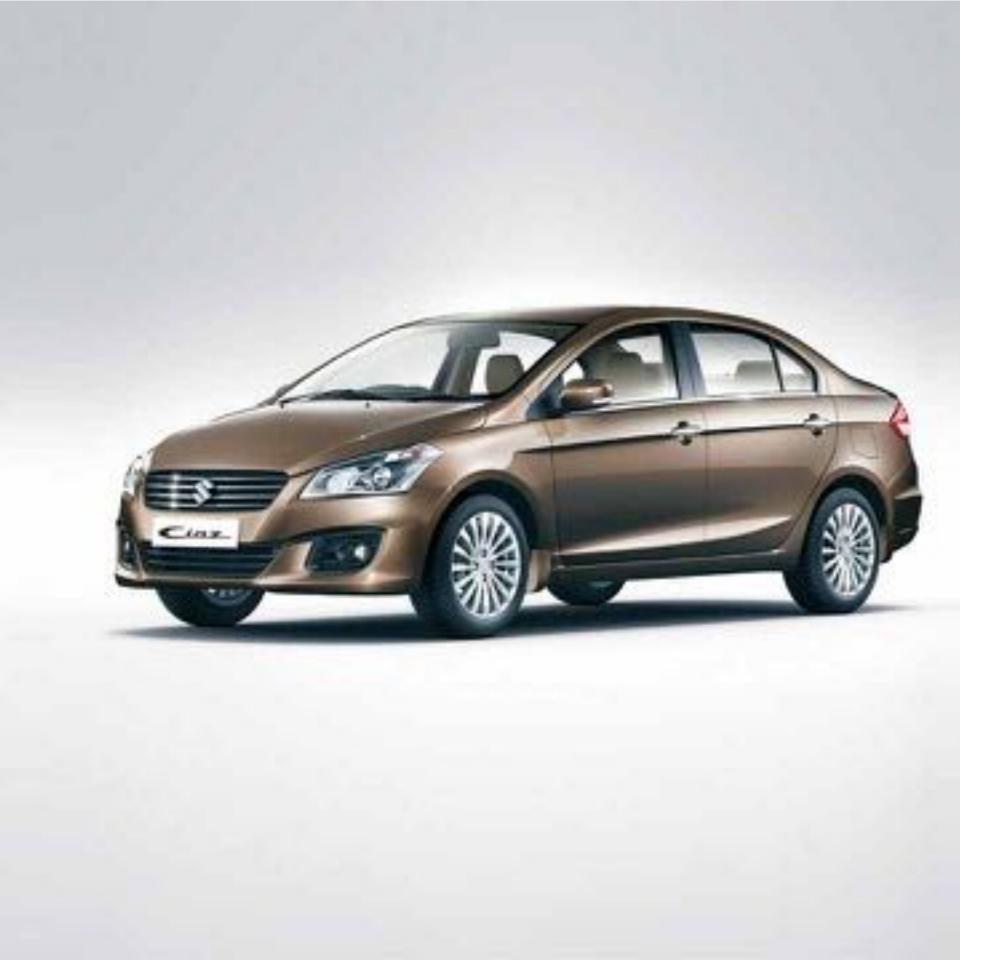

alent to 27.2PS) and a maximum torque of 30Nm@5500rpm with a 6-speed gearbox. The vehicle has a 21 litre fuel tank capacity (long distance between fills), a ground clearance of 173.5mm and is shod with 17" wheels and 'Pirelli Diablo Rosso II' tubeless tires. Front suspension is upside down forks with 143.5mm travel and the rear suspension is a 'gas-charged mono-shock' with 143mm travel. Front (320mm) and rear (240mm) disc brakes provide braking. The silhouette of the bike is achieved while ensuring a riding posture which is comfortable on long journeys, a chiselled shape of the tank, twin headlamps with LED guide lamps, Aluminium die-cast side panels, a naked frame, premium badging and twin exhausts with a distinctive note. The bike is offered is three colours Viz.: Red, White and Black.



MARUTI SUZUKI INDIA LTD **SUZUKI MOTOR** CORPORATION

#### CIAZ

'Ciaz' is a Premium C-Segment sedan which carries a very distinct Design Language carried over from Suzuki's concept "Authentics". Well balanced proportions package a versatile interior space. Best in class features & excellent drive and handling, with premium exterior and interior details make it appealing to all generations of users.

The concept authentics expressed "Sporty x Elegant" with its long wheelbase and an unconstrained form with its overall height kept low, as well as its strong character line which gives a wind-cutting image along with a rich and fine curved surface. Ciaz has been derived from the concept authentics and it retains the right balance of power performance and environmental performance with emotio