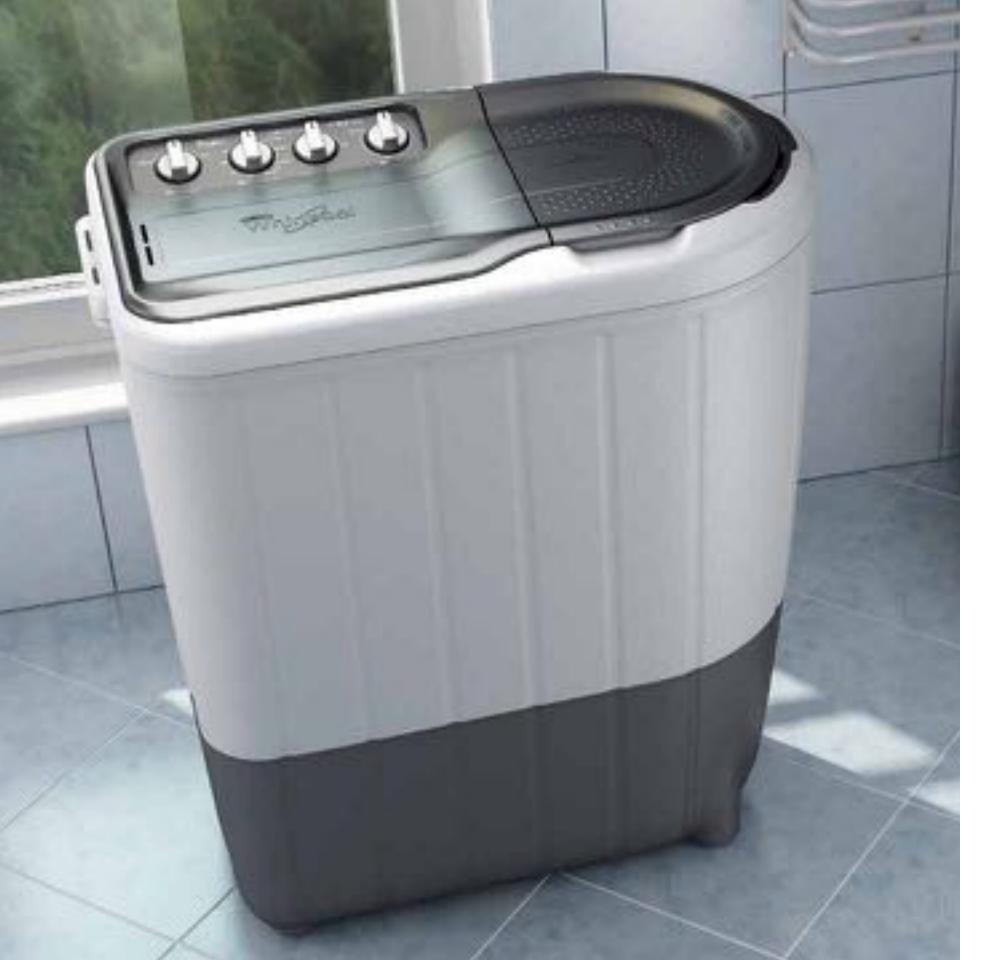

## **SUPERB ATOM SEMI-AUTOMATIC WASHING MACHINE**

Superb Atom is the latest innovation in semi automatic washing machines from Whirlpool. With ease of use, aesthetics and convenience, the winning design of Superb Atom, Whirlpool has once again proven that its innovative products are game changers in all segments.

Traditionally, semi automatic washing machines in the entry segment have been compromised versions of high-end models. However, Superb Atom uses the insight that consumers still believe in hand-scrubbing cuffs and collars, a fact overlooked by competitive products. The compact design of Superb Atom factors in the modern lifestyle within the reality of shrinking home sizes. Design Convenience : Washing clothes is a demanding, physical chore. Superb Atom makes it easier with its unique top scrub surface eliminating the need of bending. Form & Semantics : Shaped like a bath tub with soft curves, it merges with other bathroom installations. Organization of elements : unlike conventional designs, the control panel for the first time ever, has been shifted to the left (wash side) and at the same time is flush with the top. This adds to the international look. Manufacturing: The D-shape and subtle curves on the body make this machine the most economical to manufacture.