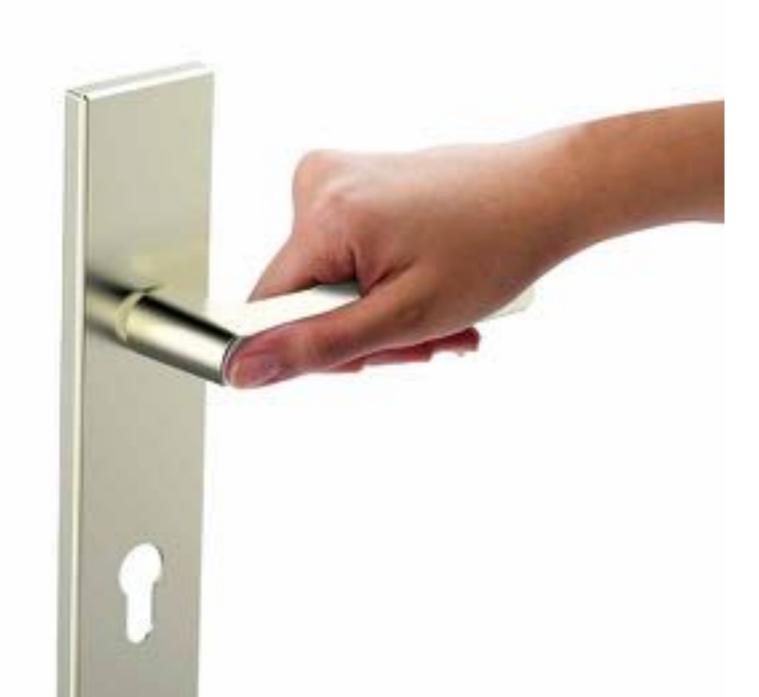

### **CAPSULE MORTISE HANDLE**

Capsule Mortise handle has been designed to satisfy aesthetics and enhance beauty of door decor. Concealed fixing screws provide clean look and enhance aesthetics. The product is intended for both outdoor and indoor applications like main door in residential and commercial establishments, bedroom doors, hotel room doors and Jewellery shops.

Unique Handle design in shape of Capsule with simple and robust concept and matte textured fascia makes its grip comfortable for users from all age groups. Rosette length designed to give the unique & contemporary look is kept at 30mm, reducing the consumption of raw material also giving a strong and sturdy look to the assembly making it never seen before style statement in mortise segment. Concealed fixing screws provide clean look when viewed from front. Difficult to open by regular means. Anti- theft screws ensure sturdiness and safe from vandalism and tampering. Suitable for left-handed and right-handed doors, inside and outside opening doors eliminating the need of two different variants. The Handle assembly is suitable for 28mm to 55mm thick doors covering large range of doors available in India. The soft edges with sufficient fillet ensure safety during usage.