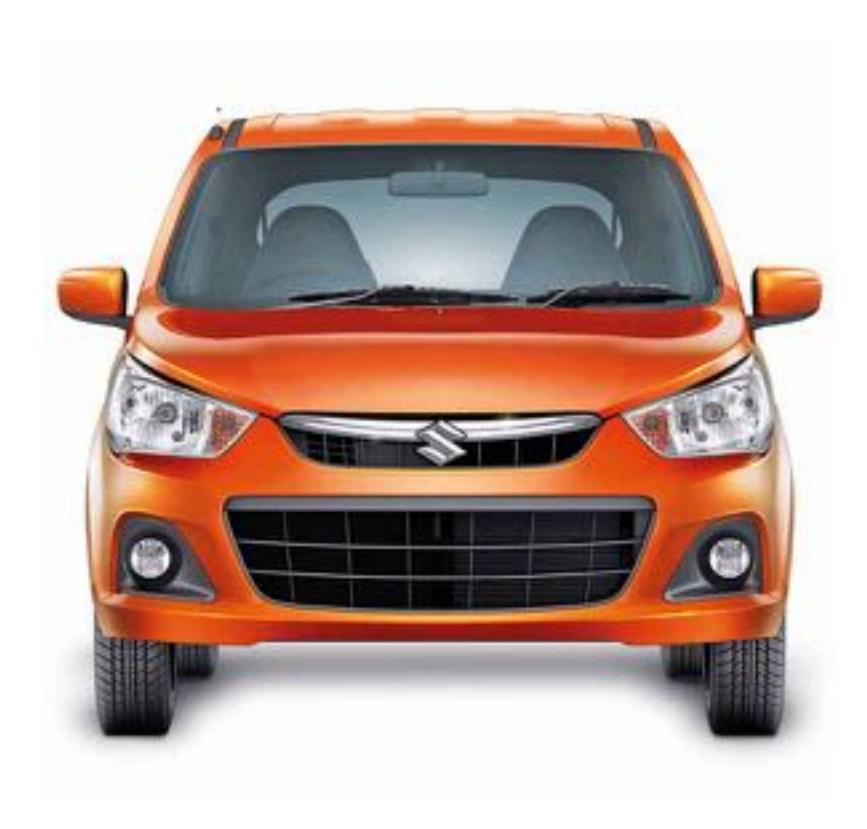

and its exterior Design stuns over other imported cars. Avanti is highly gleaming as a value-for-money product.

The two-door coupe has superb style appeal and is based on space frame architecture and with considerable use of lightweight materials. What sets us apart from the rest is the spectacular styling, complete carbon fibre body, high strength chassis & the power unit with best power to weight ratio. With its 2000cc engine rear wheel drive, it gives massive thrust of power starting below at 1800rpm and excite you with thrilling ride. DC Avanti specially designed for Indian Roads with large ground clearance of 170mm which gives edge over other sports car. The vehicle with its aggressive and elegant exterior design gives you pride of ownership of a designed and Make In India product.



MARUTI SUZUKI INDIA LTD MARUTI SUZUKI INDIA LTD DESIGN STUDIO

#### **ALTO K10**

The 'Alto K-10' is an A-mini segment compact and peppy city car that's designed to offer inviting and spacious interiors in a appealing exterior design. Even with a small footprint, it offers visual presence similar to vehicle from one higher segment. 1000cc K-series engine add to the joy of driving.

The Alto-K10 sports a bold new look. The sharp aerodynamic lines running along the side, sweptback headlamps compliment the sportiness of the car. The energetic lines, flowing curves and exciting play of surfaces with the new piano black finish make the interior seem more premium and sportier. Overall compact design with unique packaging provides ample space along with excellent city as well as outdoor driving