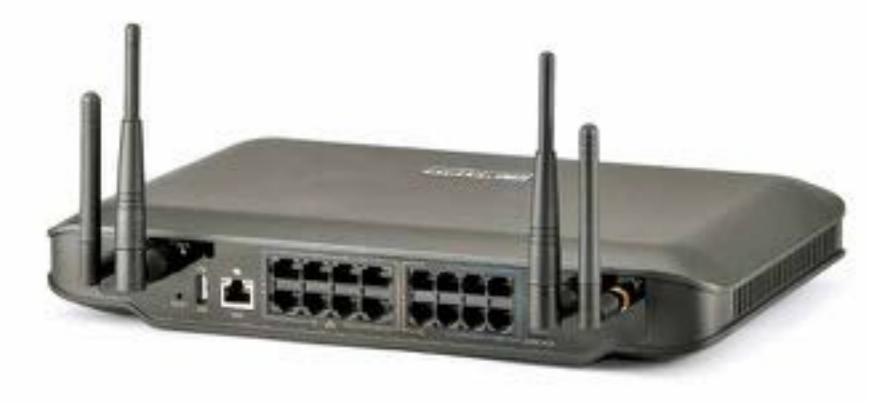

## **NAVAN CNX200**

MATRIX COMSEC PVT LTD RAMESH JIVANI

NAVAN CNX200 is an all-in-one office solution for small businesses and enterprise branch offices with up to 24 users. It combines the functionalities of IP-PBX, Data router, Wi-Fi access point, VoIP-GSM gateway, VPN and Firewall Security in a compact and converged platform. A true office-in-a-box, CNX200 innovates the way small businesses communicate and manage infrastructure, so that they can increase productivity, lower costs and enhance collaboration with customers and suppliers