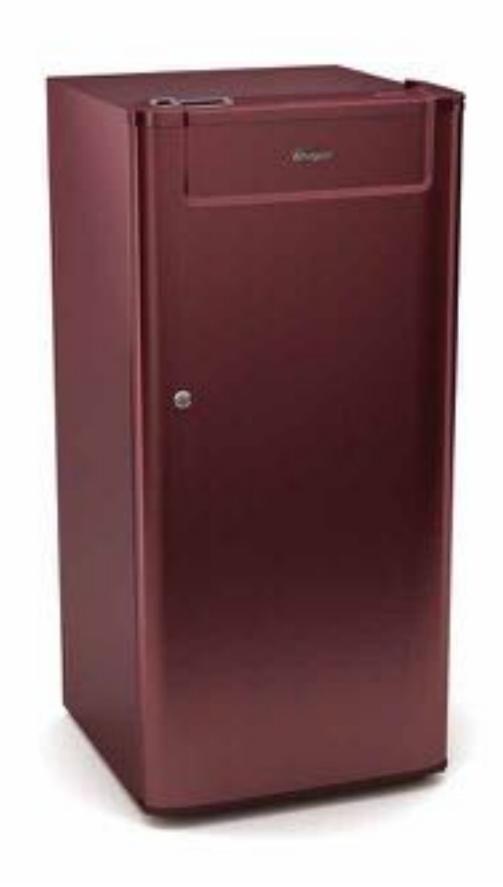

Genius single door refrigerator offers superior cooling and contemporary design to the entry level consumer. This product is an integration of advanced technology, modern design and consumer relevant space management. The contemporary look tends itself to be placed inside the living room, enabling the appliance to move out of the kitchen space.

Being catered to the entry level market, which is mainly a rational customer, functionality is an important part of this product. At consumer end, intuitive space management has been provided which offers maximum interior space and the largest inner door space management in this segment. The user benefits of this product are as follows: 12 Hours cooling retention in the entire refrigerator during power cuts, Fastest ice making time & two times faster bottle chilling., Contemporary Design with unique Aesthetic and recessed handle helped us control the cost of the refrigerator and hence made it more affordable to the masses. These innovations and hence the benefits are a winning combination of clear need identification and addressed in a cost effective, easy to use, highly effective yet sensorial pleasing manner. A combination of all this has offered users a genuine improvement in the quality of life led.