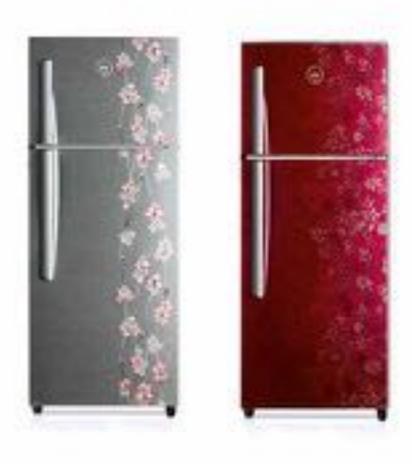

### **GODREJ FROST FREE** REFRIGERATOR **SPRING RANGE 1**

Godrej Frost Free refrigerator range is designed, developed & manufactured in India. This 100% Green and aesthetically appealing refrigerator excels in its category of the Indian Market for energy efficiency & space utilization which are valued by Indian customers, complimenting their modern lifestyle.

Innovations in design for Indian conditions providing convenience with cooling efficiency to typical Indian users:- Following insights from Indian user study & its culture, this refrigerator range provides:-Patented Cool Shower Technology: Superior all-round uniform cooling that ensures fresh food for longer time even for highly stuffed refrigerator. larger cooling compartment v/s freezer space. The largest veg. tray in its category having patent applied designs of quick top accessibility for spices, lime etc. along with a separator. Polybag suspenders for bags, and Store and Serve boxes for fruits/dryfruits etc. StayCool Tehnology: 10 hours cooling retention in the freezer despite power cuts. High Energy Efficiency compressor which is fully digitalcontrolled, offering low operating cost to user. Digital controls are designed for Indian conditions & offered for the entire range. Produced at "Platinum Green Co." certified manufacturing facility and has 100% ROHS compliant materials.