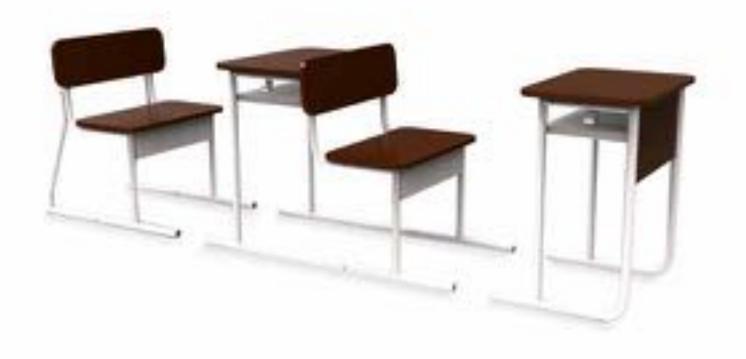

### **GENII-SCHOOL DESK AND BENCH**

GODREJ INTERIO LALITESH MANDREKAR

Genii is designed for high durability and comfort for price sensitive and government schools for children of age 10-19 yrs in accordance with IS4837. The design optimizes use of material and provides bench-desk alignment through module construction. Genii is recognized innovative for its elegant construction (Patent pending: Application No 206/MUM/2014).

Integrated structural solution (Front-Middle-Rear concept) maximizes space, and reduces material usage. Edge band free high pressure laminate version of Genii gives freedom from peel off and rupture problems at the edges, thereby the furniture stays intact for years to come. Designed with special fasteners as the tri lobular screw design that prevent loosening during use and keeps the assembly sturdy. Genii also has generous radii to eliminate any chances of injury during fun time in classrooms. Genii classroom furniture is tested for performance and durability as per standards BS-EN 1728 & 1730. The design is also a Greenguard certified product. Options of Size Marks aids having the same design of desk & bench across all classrooms of a school or college, with consistency in manufacturing.