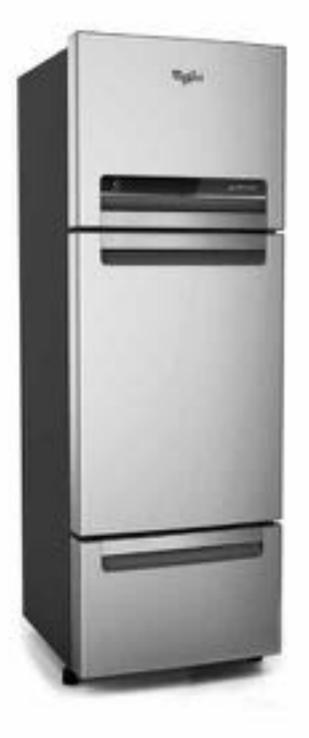

### WHIRLPOOL'S **PROTTON WORLD SERIES REFRIGERATORS**

Protton World Series is the latest range of three door frost free refrigerators launched by Whirlpool in April, 2014. It is an international design in sync with Whirlpool's Global Visual Brand Language. The refrigerator is designed considering the lifestyle and consumer insights of the middle to high consumer segment.

Progressive & flushed door aesthetics with signature element "Island approach". This approach enables grouping of all interaction areas of the product into one clear point of focus. Separate vegetable drawer makes the storage and organization of vegetables much easier. The smooth drawer sliding mechanism, increases user comfort and ease of access. 6th Sense Active Fresh technology keeps the fruits and vegetables fresh for longer duration.. Air Booster System controls the circulation of cold air so that each compartment receives the precise cooling it requires. It also prevents odor mixing between the three zones.