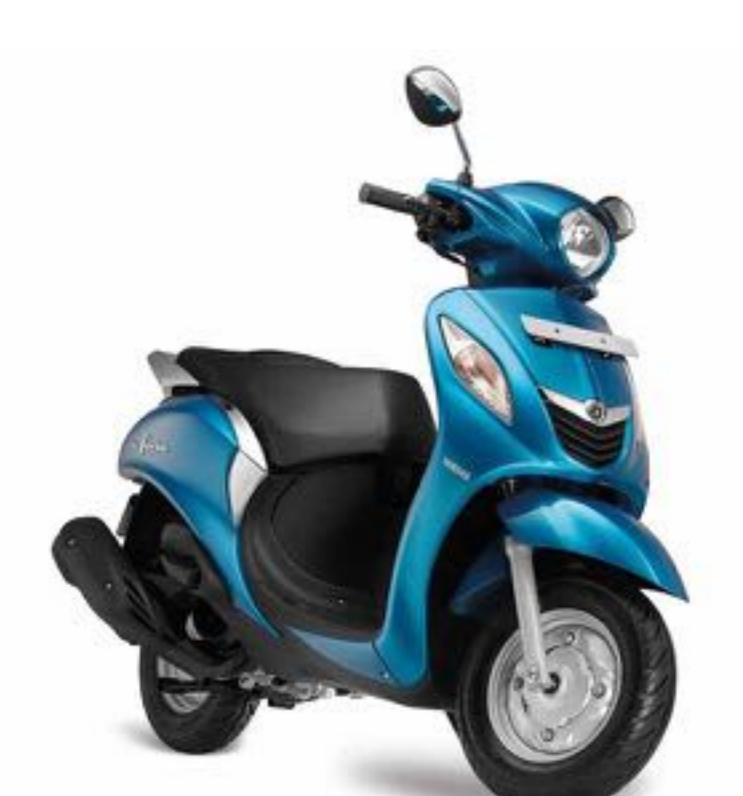

#### **CYGNUS ALPHA**

XC115F Cygnus Alpha has been developed for young families with small children with the following offerings: Modern and refined styling, Excellent on-board comfort in one-up or tandem riding, Good storage capacity, Excellent fuel economy, Lightweight and easy to use, Outstanding engine performance.

YAMAHA CYGNUS (Alpha) is designed on the concept of easy, Sober & Modern Design for active male users and their family to get around. The model has achieved its exceptionally modern styling with simple and relaxed forms combined with sharp looking lights. Modern Styling: The YAMAHA Alpha is designed to express a calm image with predominantly horizontal lines across the compact body. The spacious footboard and extra long seat provide added comfort and ease of use. The body emphasizes its modern yet sporty style with a sharp character line running from the front turn signals to the tail light. In addition, its stylish meter console gives a sophisticated touch to the interior design.