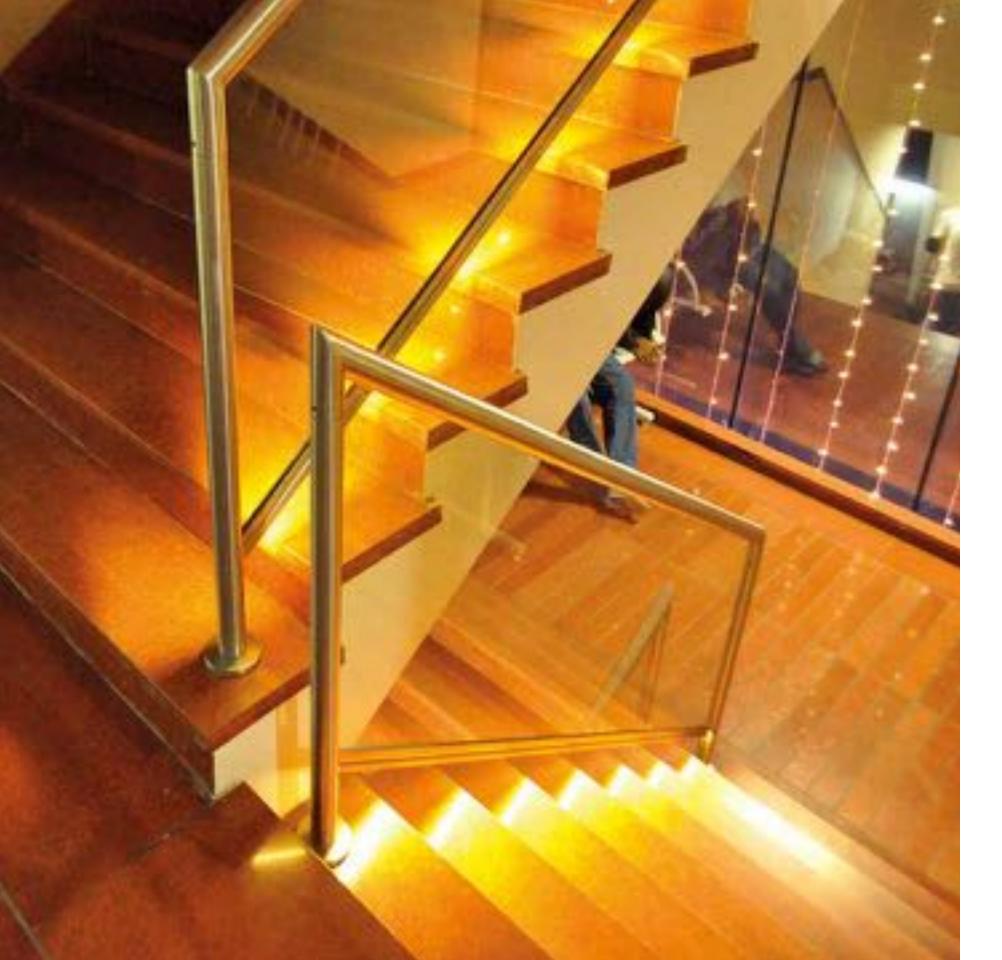

### KICH LED **RAILING**

Kich Led Railing has been designed to achieve TWO MAJOR **FUNCTIONS** while walking on passage or staircase. 1) Uniform Lighting on steps or passage flooring to adorn the staircase ambience. 2) Normal building has lights only on landing area which cast shadow and doesn't give uniform lighting.

Combination of electrical and hardware for a purpose of support and visibility while walking. Assembled using grub bolts so no fabrication required at site. Easy and quick installation is possible due to modular components (Knock Down System) developed as per specific site conditions. As per need, can be designed to provide either asymmetric or symmetric lighting distribution. Available in straight or flexible modules for straight, curved or arched rails. Lighting density can be achieved up to 150 lumens. Available in a choice of two color temperatures: 3,000 K (warm white) & 4,000 K (neutral white). LED Lights, Transformers, with air movement components for heat recovery are being integrated in single component which makes perfect electrical and hardware product combinations. All LED lights are connected in a stripe into railing to make its installation easy. Energy efficient LED lights save power cost.