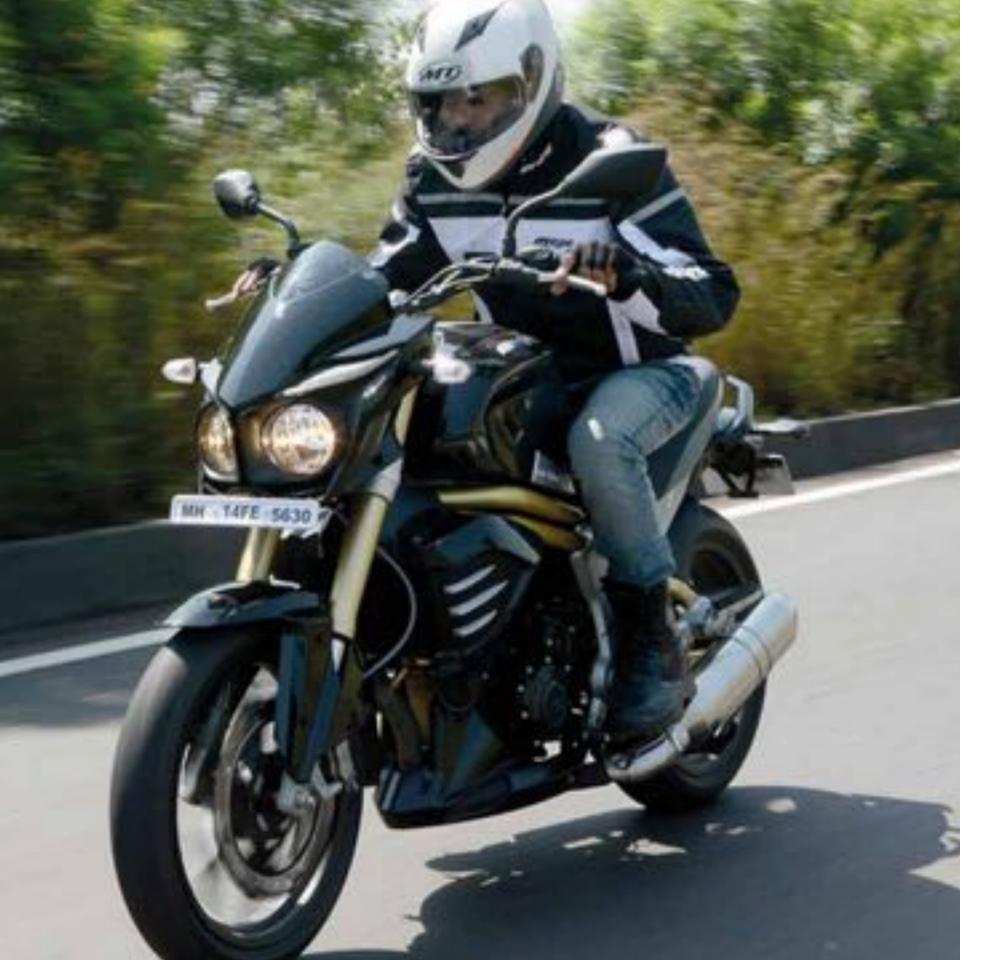

d has a CVT transmission, with an electric start. The vehicle has a 6 litre fuel tank capacity, a ground clearance of 165mm and is shod with 12" wheels with tubeless tires which enhances stability at higher speeds and riding safety vis-à-vis 10" wheels and tube-type tires. The front suspension is 'telescopic type' and rear suspension is 'Coil Type Hydraulic'. The 'Adjustable Seat Height' feature offers a rider saddle height of 735mm/ 770mm in lower/ upper positions respectively. The 'Kick-Start' lever is a 'Front Kick Type'. A 'Guide-Lamp' provides front lighting for a few seconds after engine is turned off, helping riders in the dark. The scooter is offered in seven colours such as 'Volcanic Red', 'Iceberg White', 'Galactic Black', 'Magnetic Magenta' and 'Organza Silver' amongst others.



# **L**imin

M/S. MAHINDRA TWO WHEELERS LIMITED YOGARAJA V

#### MAHINDRA MOJO

The 'Mahindra MOJO' is a bike for riding enthusiasts who like riding long distances; with a unique visual and response character, in the 300cc segment. Tuning of the powertrain for a 'flat torque curve', trail optimization for superior straight-line stability and its distinctive silhouette provides riders the experience they desire.

The powertrain in the 'Mahindra MOJO' is a single cylinder, 4-stroke, 294.7cc, liquid cooled EFI engine with producing 20kW@8000rpm (equivalent to 27.2PS) and a maximum torque of 30Nm@5500rpm with a 6-speed gearbox. The vehicle has a 21 litre fuel tank capacity (long distance between fills), a ground clearance of 173.5mm and is shod with 17" wheels and 'Pirelli Diablo Rosso II' t