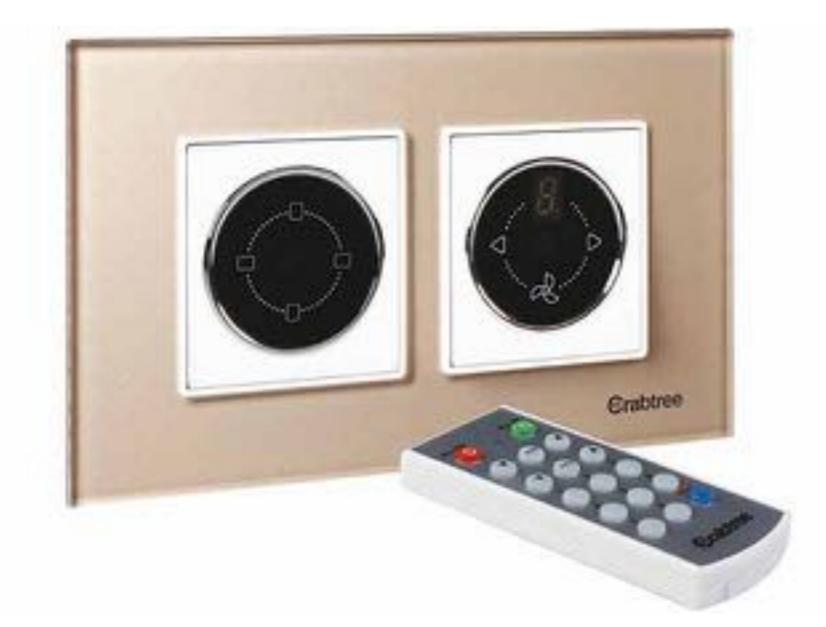

## **MURANO TOUCH SWITCH**

HAVELLS INDIA LTD. SHILPA PANDEY

It is a touch as well remote operated switch which is retrofittable. It can be installed in modular switch plates without changing any wiring system in the house. It can provide the user a facility of home automation in the existing wiring system.

It is a premium product of its category. It gives the user a different experience of touch switches in existing wiring system with its attractive looks and design enhances the user experience from the traditional switching. Provision of Four Channels (Four Switch) in two module size and fan regulator with timer is an innovative solution. It is a capacitive touch switch with infrared sensor that includes eight speed fan regulator with IR sensor. Switch and regulator can be operated by the remote also. It's elegant design and looks are very unique and attractive. It plays a very important role in enhancing the user experience by giving touch switching in place of conventional switching with less cost addition. Fan regulator has a timer so that user can operate it as per his/her convenience. A small and compact design easy to assemble in assembly line & easy to install and use.