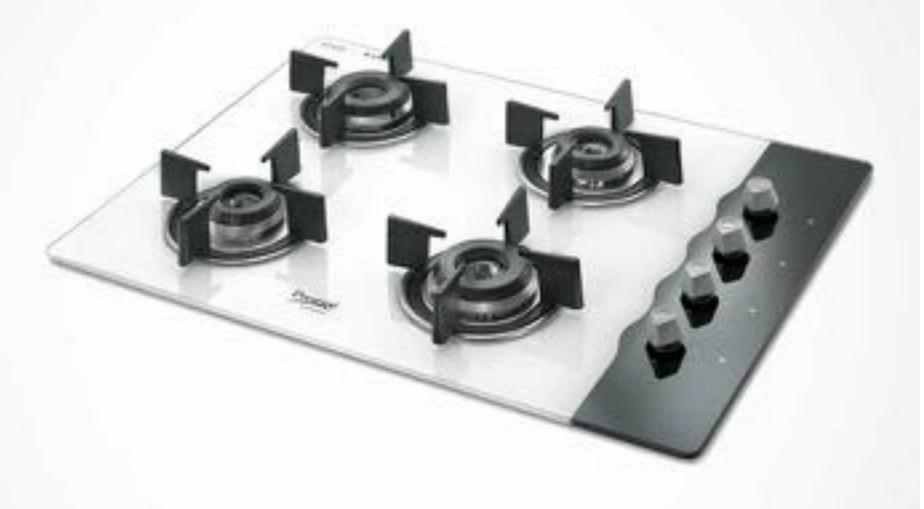

## **HOBTOP**

TTK PRESTIGE LIMITED DYUTIMAN MOULIK

HOBTOP is a new category in cooking appliance, which in one product, offers the choice and convenience of using it either as freestanding cooktop or installed as a hob. It is assembled from high quality of components, featuring burners with higher efficiency and lower emission as compared to competing products.

The tempered glass features dual color printing, with minimal and elegant elements, which brings a fresh design and an interesting sharp visual contrast of cooking zone from controls. The burners, specifically designed for Indian cooking has 70% efficiency with CO/CO2 emissions reduced by half as compared to traditional brass-made ring burners. The cast-iron pan support is designed to accommodate both round and flat bottom cookware of varying sizes and is common for use on either medium or small burner drip trays. The knob indicates its position relative to flame clearly well without using any print or additional part, paired with icons that are appropriate, simple and direct. The bottom sheet enclosure accentuates the slim appearance, such that the when kept free-standing, the hobtop appears floating. A pair of rubber bumpers offer protection against inadvertently hitting of glass to the wall behind during general use, cleaning and maintenance of cooktop.