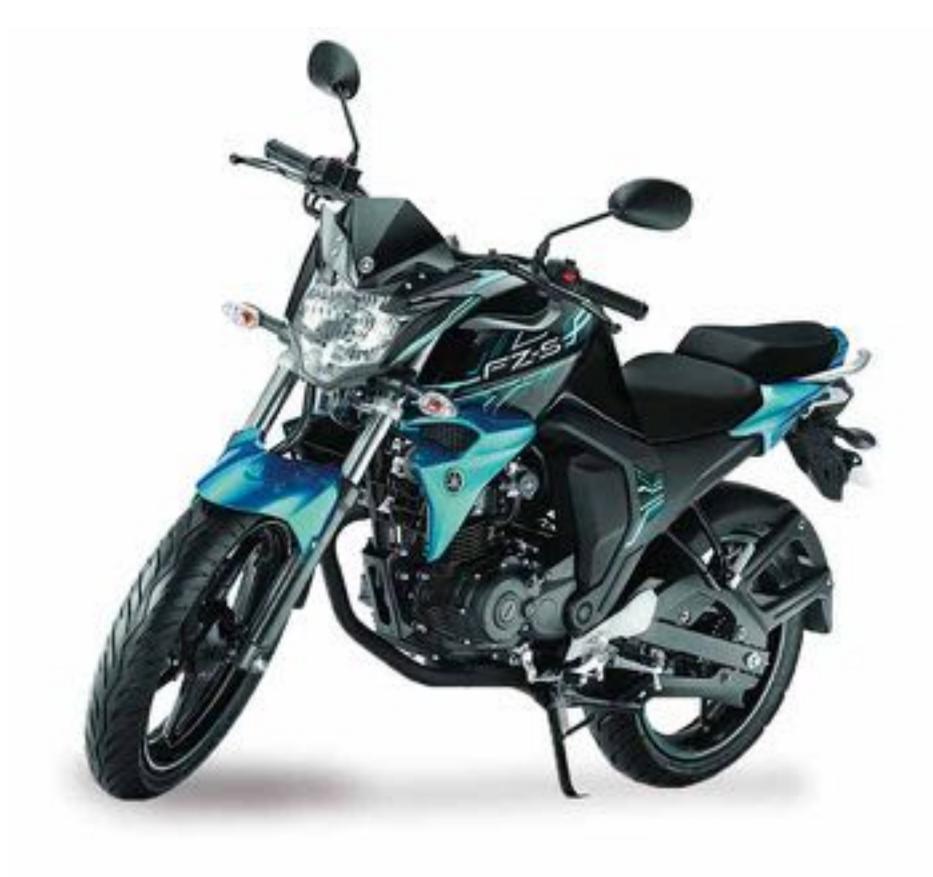

INDIA YAMAHA MOTOR PRIVATE LIMITED TAKESHI UMEMOTO

The updated new Yamaha FZ is styled powerful and aggressively and boasts a class-leading acceleration, with fuel efficiency and environmental performance thanks to the adoption of fuel injection. It is light and agile handling, even in congested urban traffic.