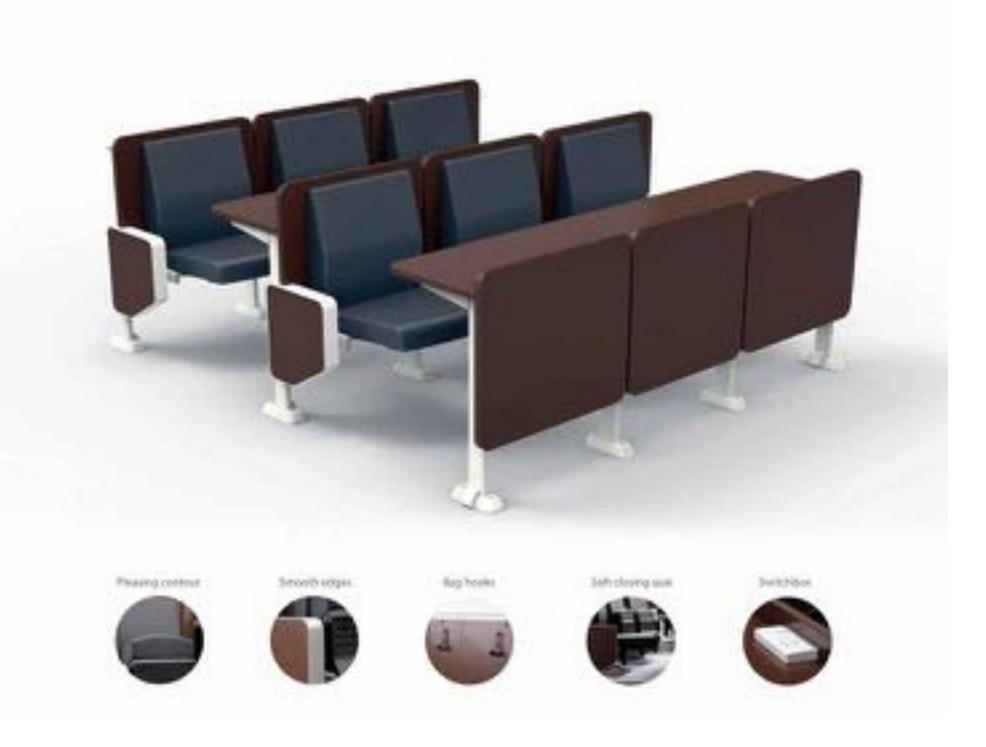

### **ENLIGHTEN LECTURE THEATRE FURNITURE SYSTEM**

**Enlighten lecture theatre system assists institutes to connect with** students by creating an environment that focuses on learning. It is a thoughtfully designed solution that allows the furniture to fit in straight, stepped and curved seating layouts with ease; without any change in its functionality or loss in visual appeal.

Enlighten is successfully tested as per BSEN 1792-2:2009 and BIFMA X1X5 standards for product safety, performance, strength and durability. This product replaces the need to use separate carpentered solutions for each and every layout of straight, curved and stepped. It gives a standardized and precise hassle free solution for lecture rooms. Notable features with specific purposes are bag hook for ease of reach, electrical sockets for extended power supply, contoured and cushioned back support for long hour seating and rounded corners for safe usability. Soft-close seat tip up is noiseless and does not disturb the ongoing lecture. The upholstery is meticulously stitched over the seat and backrest foams for the best comfort and longevity, the materials available are leatherette to make it spill proof and fabric as optional. Nylon is used in areas where cushioning is required or friction and noise is to be avoided.