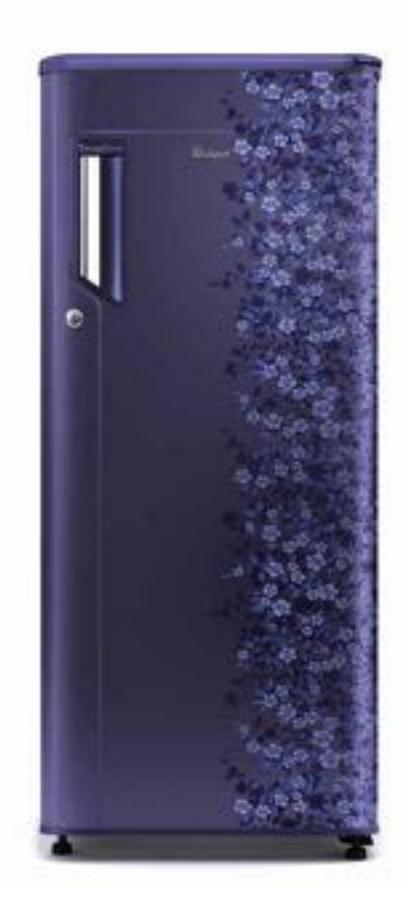

Genius single door refrigerator offers superior cooling and contemporary design to the entry level consumer. This product is an integration of advanced technology, modern design and consumer relevant space management. The contemporary look tends itself to be placed inside the living room, enabling the appliance to move out of the kitchen space.

Being catered to the entry level market, which is mainly a rational customer, functionality is an important part of this product. At consumer end, intuitive space management has been provided which offers maximum interior space and the largest inner door space management in this segment. The user benefits of this product are as follows: 12 Hours cooling retention in the entire refrigerator during power cuts, Fastest ice making time & two times faster bottle chilling., Contemporary Design with unique Aesthetic and recessed handle helped us control the cost of the refrigerator and hence made it more affordable to the masses. These innovations and hence the benefits are a winning combination of clear need identification and addressed in a cost effective, easy to use, highly effective yet sensorial pleasing manner. A combination of all this has offered users a genuine improvement in the quality of life led.