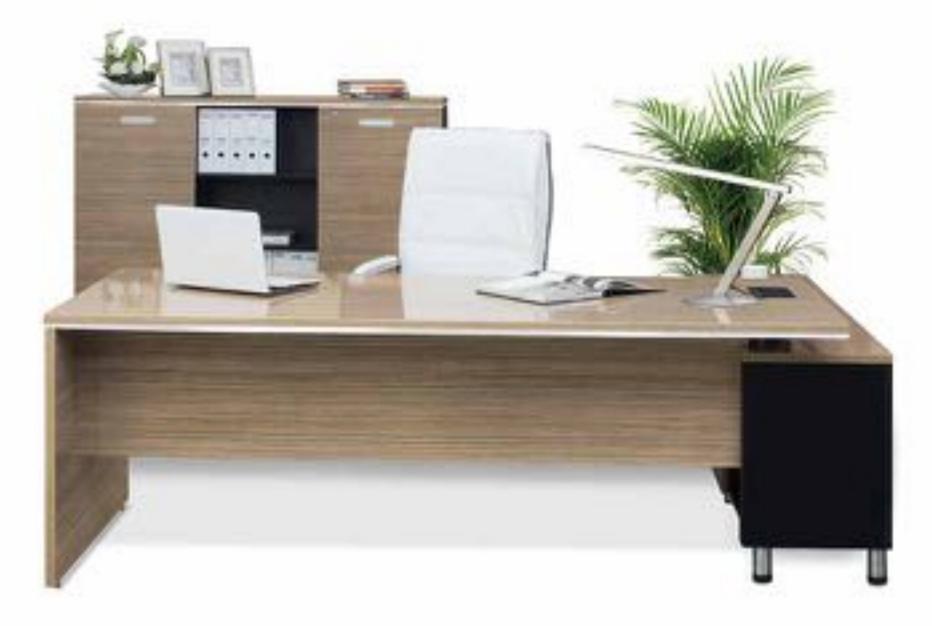

### ZARA **SERIES DESK**

Zara Series featuring all new modular collection exhibiting ultra-modern look. Designed for high end premium contemporary executive office suites fully integrated with cutting edge technology. Zara features a new design concept with combination of high gloss and matt finish with metallic elements imparting unique look to product and environment.

Zara series designed with a composition of high gloss finish with matt surface and metallic elements. Its contrasting color combination of high gloss Tigress teak with black matt finish and a satin finish aluminum metallic trim used on the same edge surface defines the ultra-modern look of the desk. Side unit being a part of main table is fully integrated with State of-the-art technology by concealing all data wiring system within the desk with a ip up box provision that enables user to be more productive in work. Zara High gloss working surface is scratch less and an easy product to work with. It can be easily cleaned with a dampened cloth. Zara creates a strong visual impact in office surrounding with its stylish well de ned look. Zara features a new contemporary modular design that can be easily reconfigured and refurbished for reuse. Easy to disassemble at any given point.