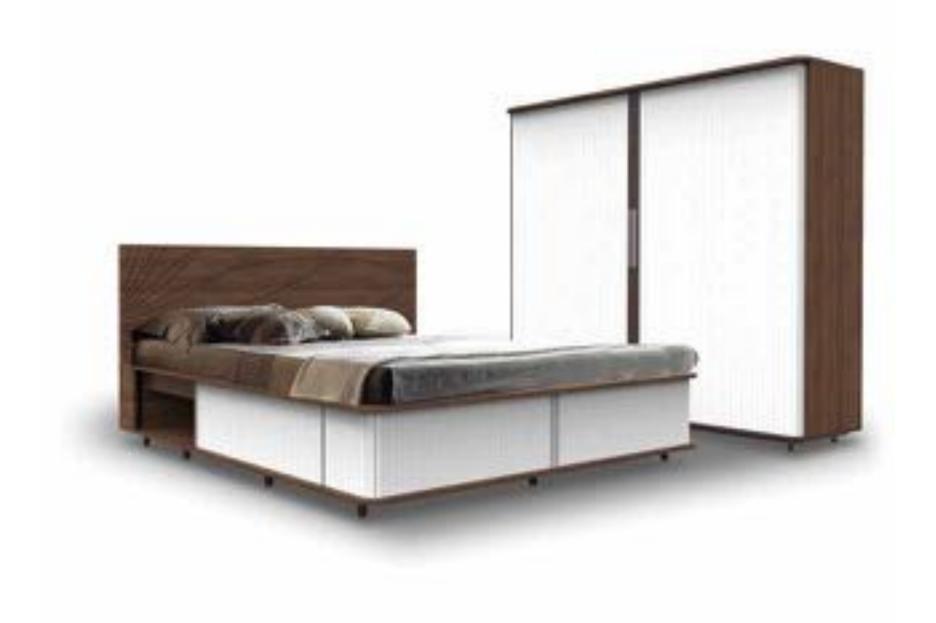

### **HYACINTH BED SET**

Hyacinth is a thoughtfully designed bedroom furniture solution that offers a king size bed and a wide wardrobe. It includes integrated utilities of a night stand, dresser & a secure locker. This set is designed for compact spaces without compromising on the efficiencies of everyday utilities.

Complete solution for compact bedrooms: effective saving of 40% in the room because of the reduction of the aisle space required by the conventional wardrobes. Multiple utilities in two units - Provides for bed + side tables + 5 door wardrobe + dresser. Effortless access to under bed storage. Warmth of wood & strength of steel. Knock down and flat pack for ease of assembly, as well as dismantling for shifting. Easy to clean from all sides; elevated from floor for sweeping and cleaning the back of the bed and wardrobe.